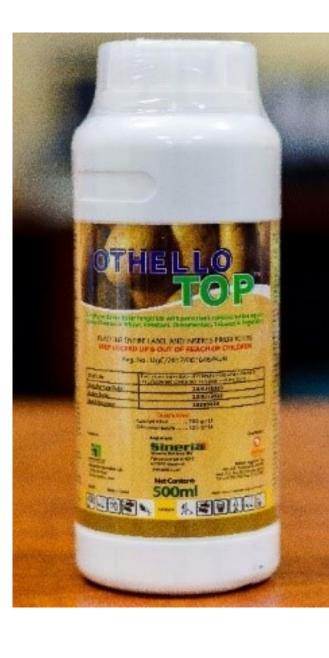

## **Othello Top**

- Broad spectrum control of diseases such as downy mildew and purple blotch on onions.
- Offers long lasting foliar protection.
- Systemic with both preventive and curative properties.

Application Rate: 20ml/20L of water

Pack Sizes: 500ml, 5 L