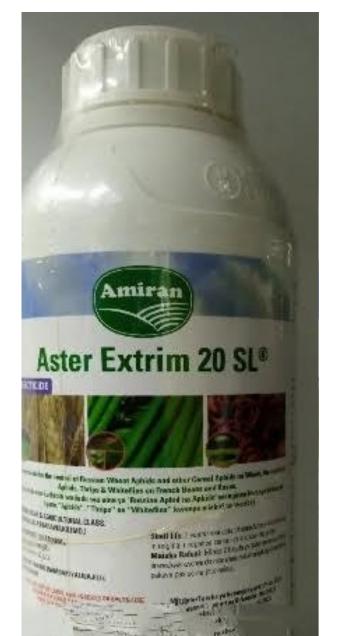

### **Aster Extrim 20SL**

- Broad spectrum of activity against sucking pests.
- Easily absorbed in plant tissues and digested by the target pest.
- Photo stable ensuring long lasting residual

• Systemic, contact and translaminar properties.

Application rate: 10ml/20 L

Pack size: 500ml

control.

Quick knock-down effect.

Application Rate: 10ml/20 Lt

Pack Size: 50ml