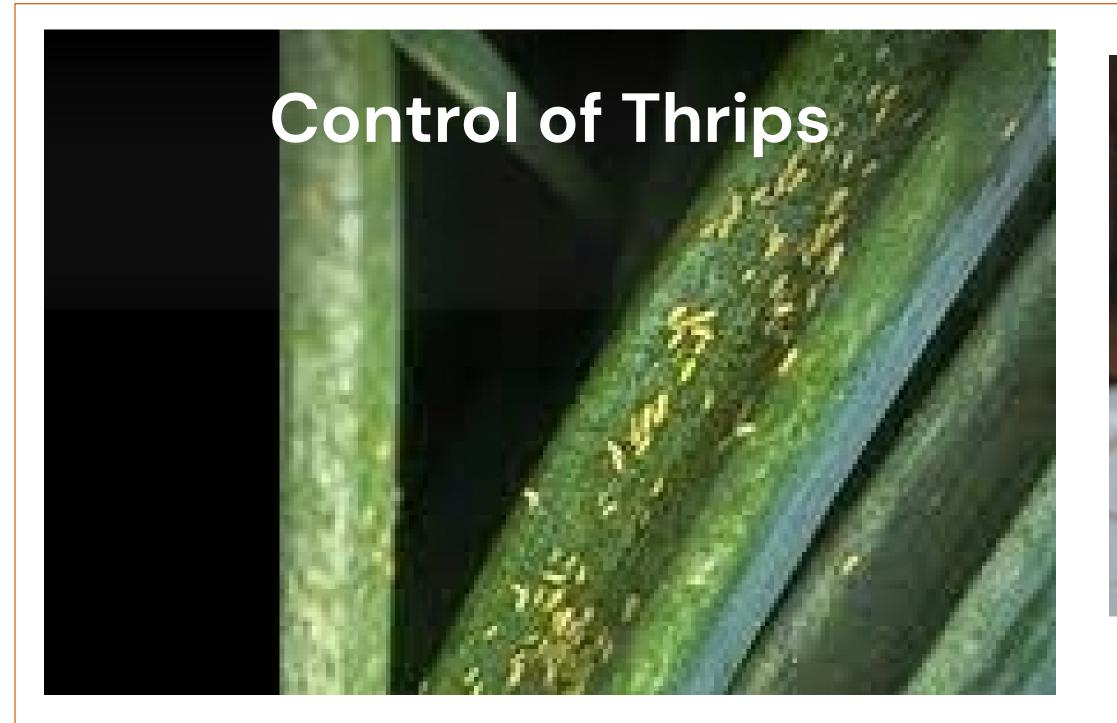

### Radiant

- Effective field proven thripicide.
- Important tool for Resistance management.

• Long residual activity leading to prolonged protection.

Application Rate: 10ml/20 L of water Pack size: 50ml, 1L