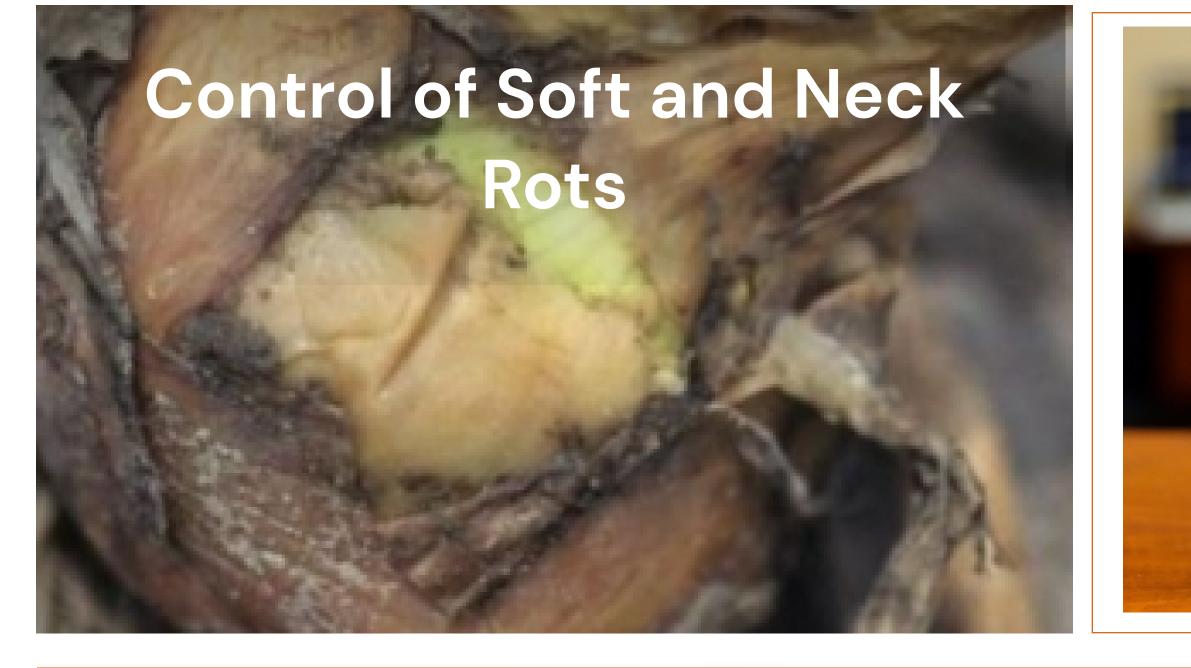

#### Goldazim

- Highly efficacious against soft and neck rots.
- Broad spectrum fungicide.
- Promotes proper curing.

Application Rate: 20ml/20L of water

Pack Size: 1 Lt