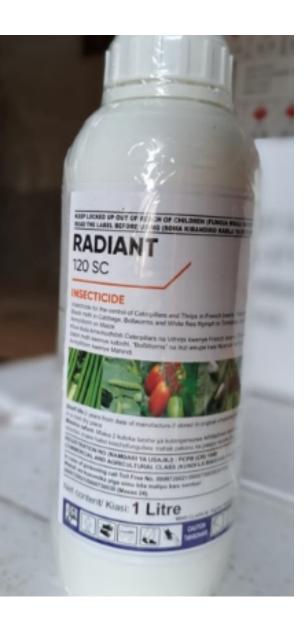

### Radiant

- Effective field proven thripicide.
- Important tool for Resistance management.

• Long residual activity leading to prolonged protection.

Application Rate: 10ml/20 L of water Pack size: 50ml, 1L