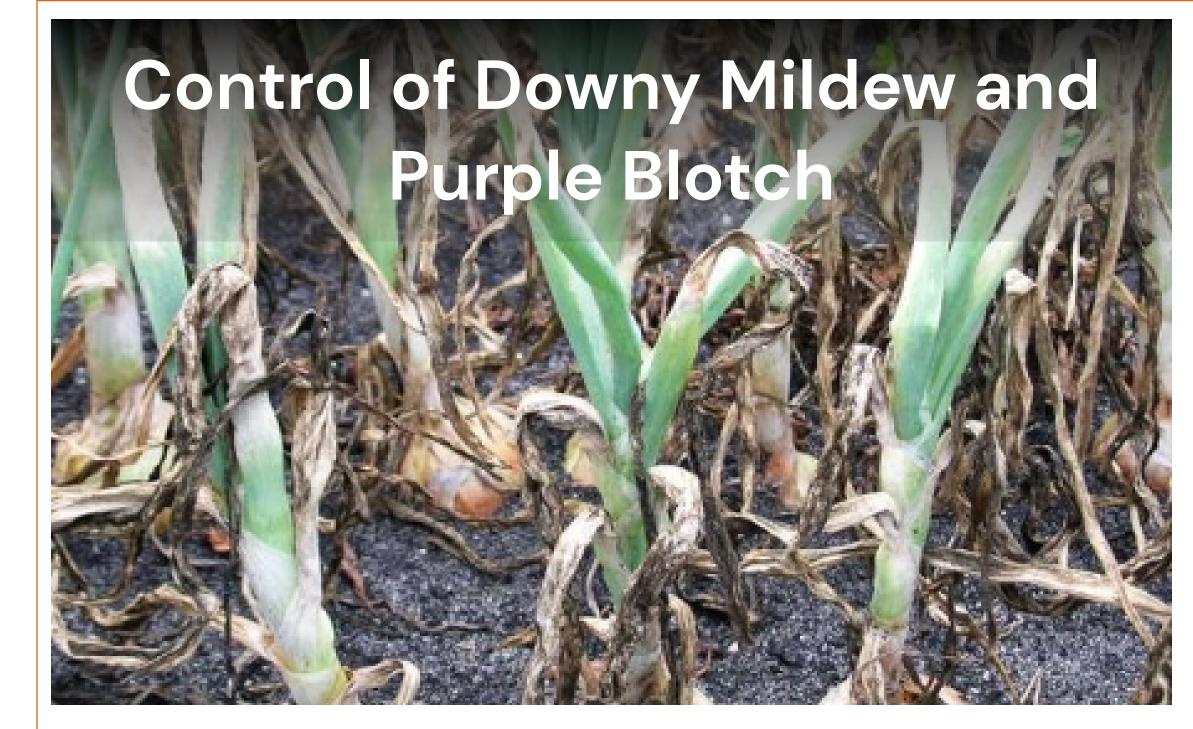

sting residual control.

Application rate: 10ml/20 L of water

Pack Size: 50ml





### Radiant

- Effective field proven thripicide.
- Important tool for Resistance management.

• Long residual activity leading to prolonged protection.

Application Rate: 10ml/20 L of water Pack size: 50ml, 1L



## Rapid

- Unique combination of two active ingredients with different modes of action.
- Fast knock-down effect on thrips.



### **Aster Extrim 20SL**

- Broad spectrum of activity against sucking pests.
- Easily absorbed in plant tissues and digested by the target pest.
- Photo stable ensuring long lasting residual

• Systemic, contact and translaminar properties.

Application rate: 10ml/20 L

Pack size: 500ml

control.

Quick knock-down effect.

Application Rate: 10ml/20 Lt

Pack Size: 50ml





## **Othello Top**

- Broad spectrum control of diseases such as downy mildew and purple blotch on onions.
- Offers long lasting foliar protection.
- Systemic with both preventive and curative properties.

Application Rate: 20ml/20L of water

Pack Sizes: 500ml, 5 L



# Victory

- Long-lasting preventive activity, combined with curative and eradicant properties.
- Ensures fast uptake and high



Goldazim®

### Orius

- A broad Spectrum fungicide with both preventive and curative activity.
- The highly rated effective Tebuconazole in

translaminar movement.

• Broad spectrum against a wide range of diseases such as purple blotch and downy mildew.

• Cost effective product. Application Rate: 50g/20L of water

Pack Size: 100gm, 1Kg

the market.

Cost effective.

Application Rate: 20ml/20