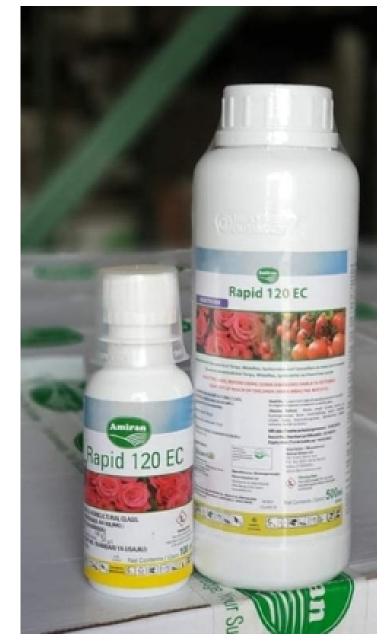

## Rapid

- Unique combination of two active ingredients with different modes of action.
- Fast knock-down effect on thrips.