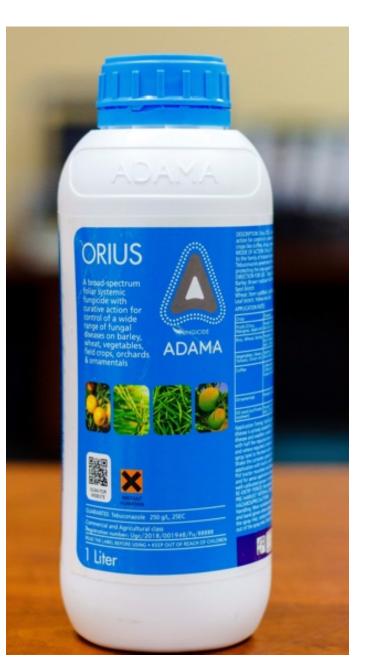

### Orius

- A broad Spectrum fungicide with both preventive and curative activity.
- The highly rated effective Tebuconazole in

translaminar movement.

• Broad spectrum against a wide range of diseases such as purple blotch and downy mildew.

• Cost effective product. Application Rate: 50g/20L of water

Pack Size: 100gm, 1Kg

the market.

Cost effective.

Application Rate: 20ml/20 L of water

Pack Size: 1L