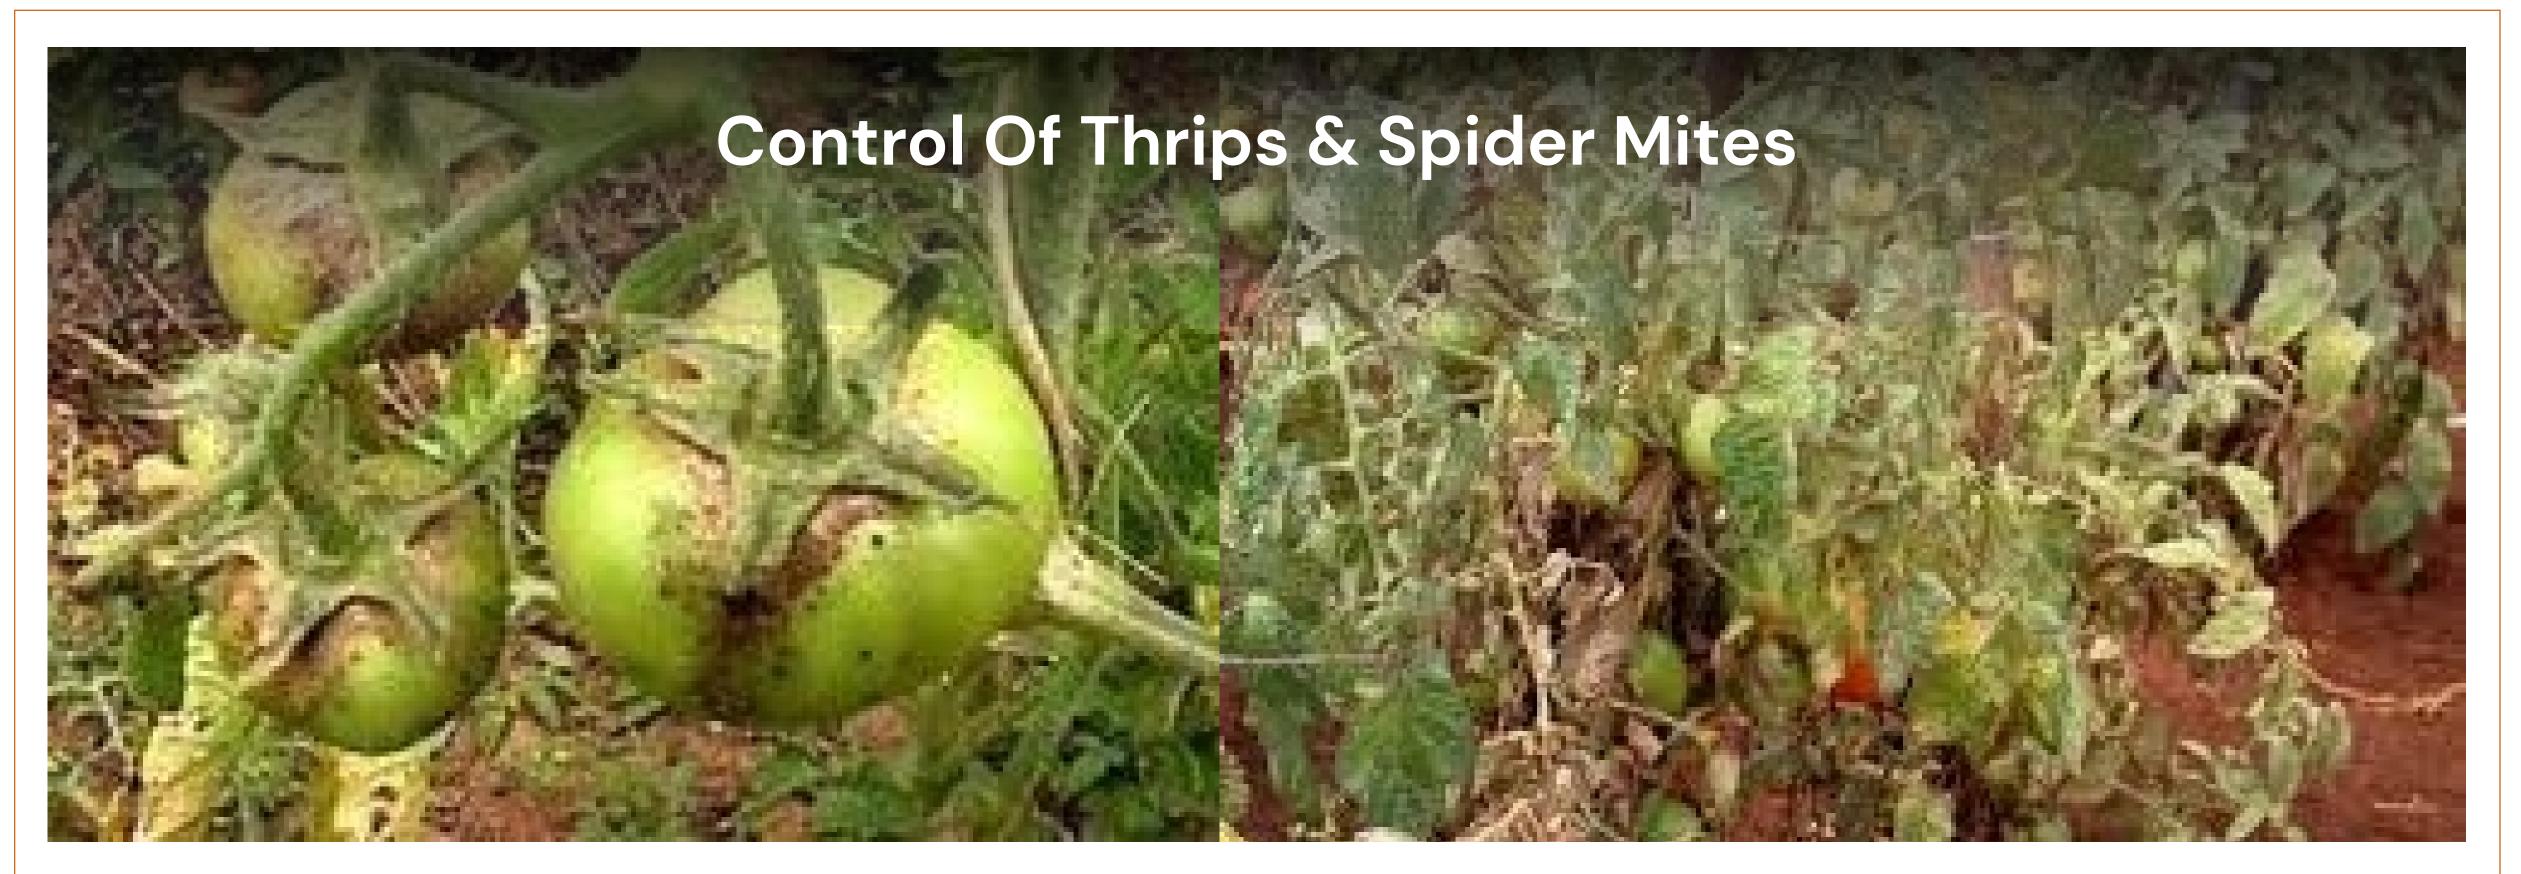

### Cutter 112EC

- Broad spectrum: Tuta, Thrips and Spider mites.
- Effectively controls pests that have developed resistance.
- Long residual activity leading to prolonged protection.