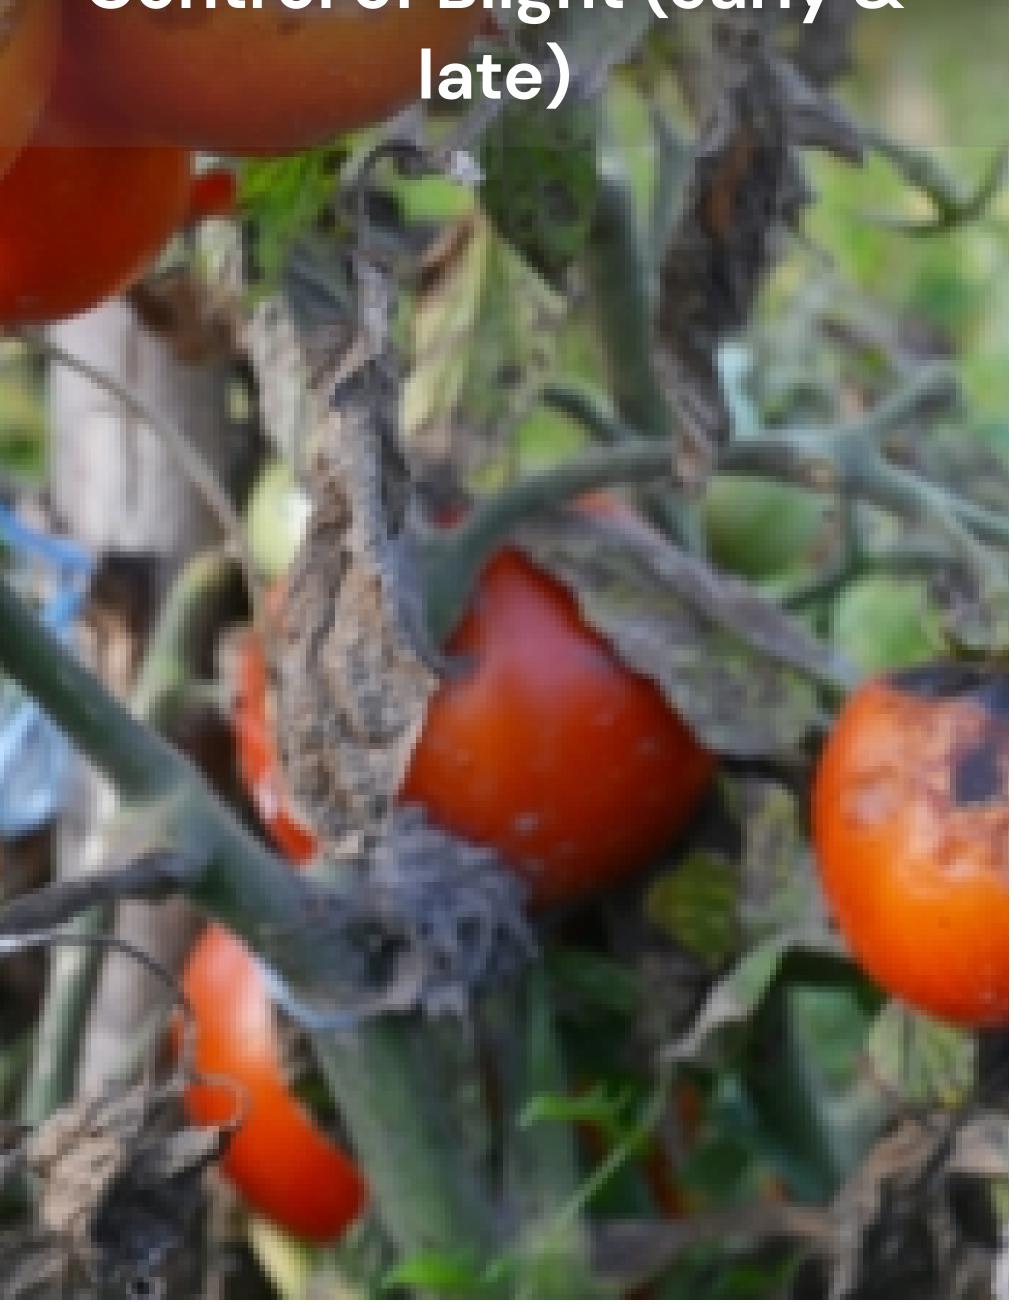

# **Control of Blight (early &**

## Damka 720SC

- Highly effective fungicide for the control of late blight & downy mildew in tomatoes.
- Fast acting and long-lasting control.
- Low application rates => very economical.

Rate: 30ml/20L Pack Sizes: 500ml, 1L

## Ebony M72

• Have excellent preventive and curative properties against a wide range of diseases such as Blights & Downy mildew.

- Cost effective product.
- Systemic properties.

Rate: 50g/20L Pack Sizes 500g, 1Kg