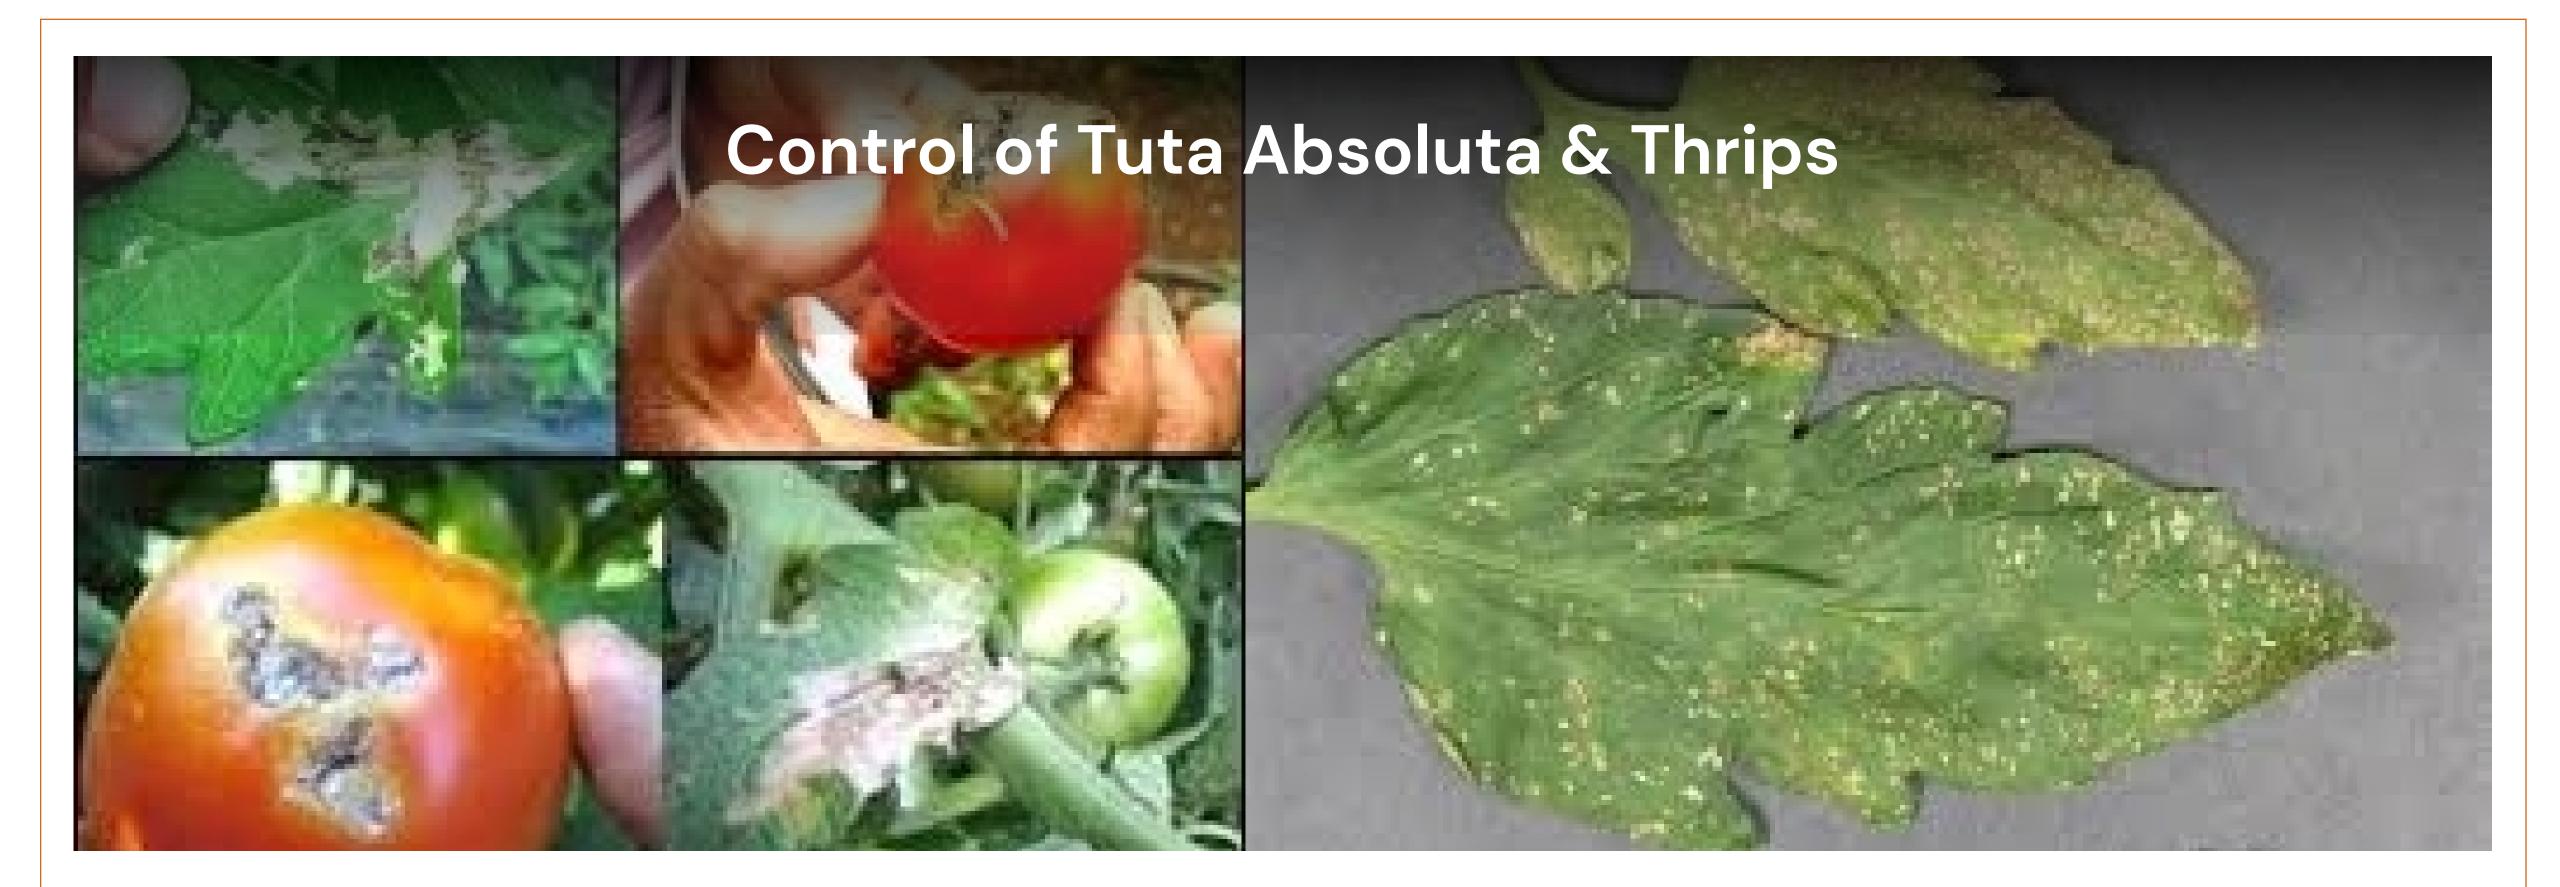

#### Prove

- Broad spectrum: Thrips, Whiteflies, Aphids, Spider mites, Scales and Mealy bugs.
- Quick knock down.
- Effective against tough-to-control insects.

Rate: 10ml/20L Pack size 100ml, 250ml

#### **Prove/Abamectin**

- Effectively controls Thrips, Tuta, Spider mites, Bollworms. •
- Broad spectrum of activity against nematodes, leaf miners and spider mites. •
- Adults stop laying eggs inhibiting next generations.

Rate: Thrips: 15ml/20L; Caterpillars: 20ml/20L