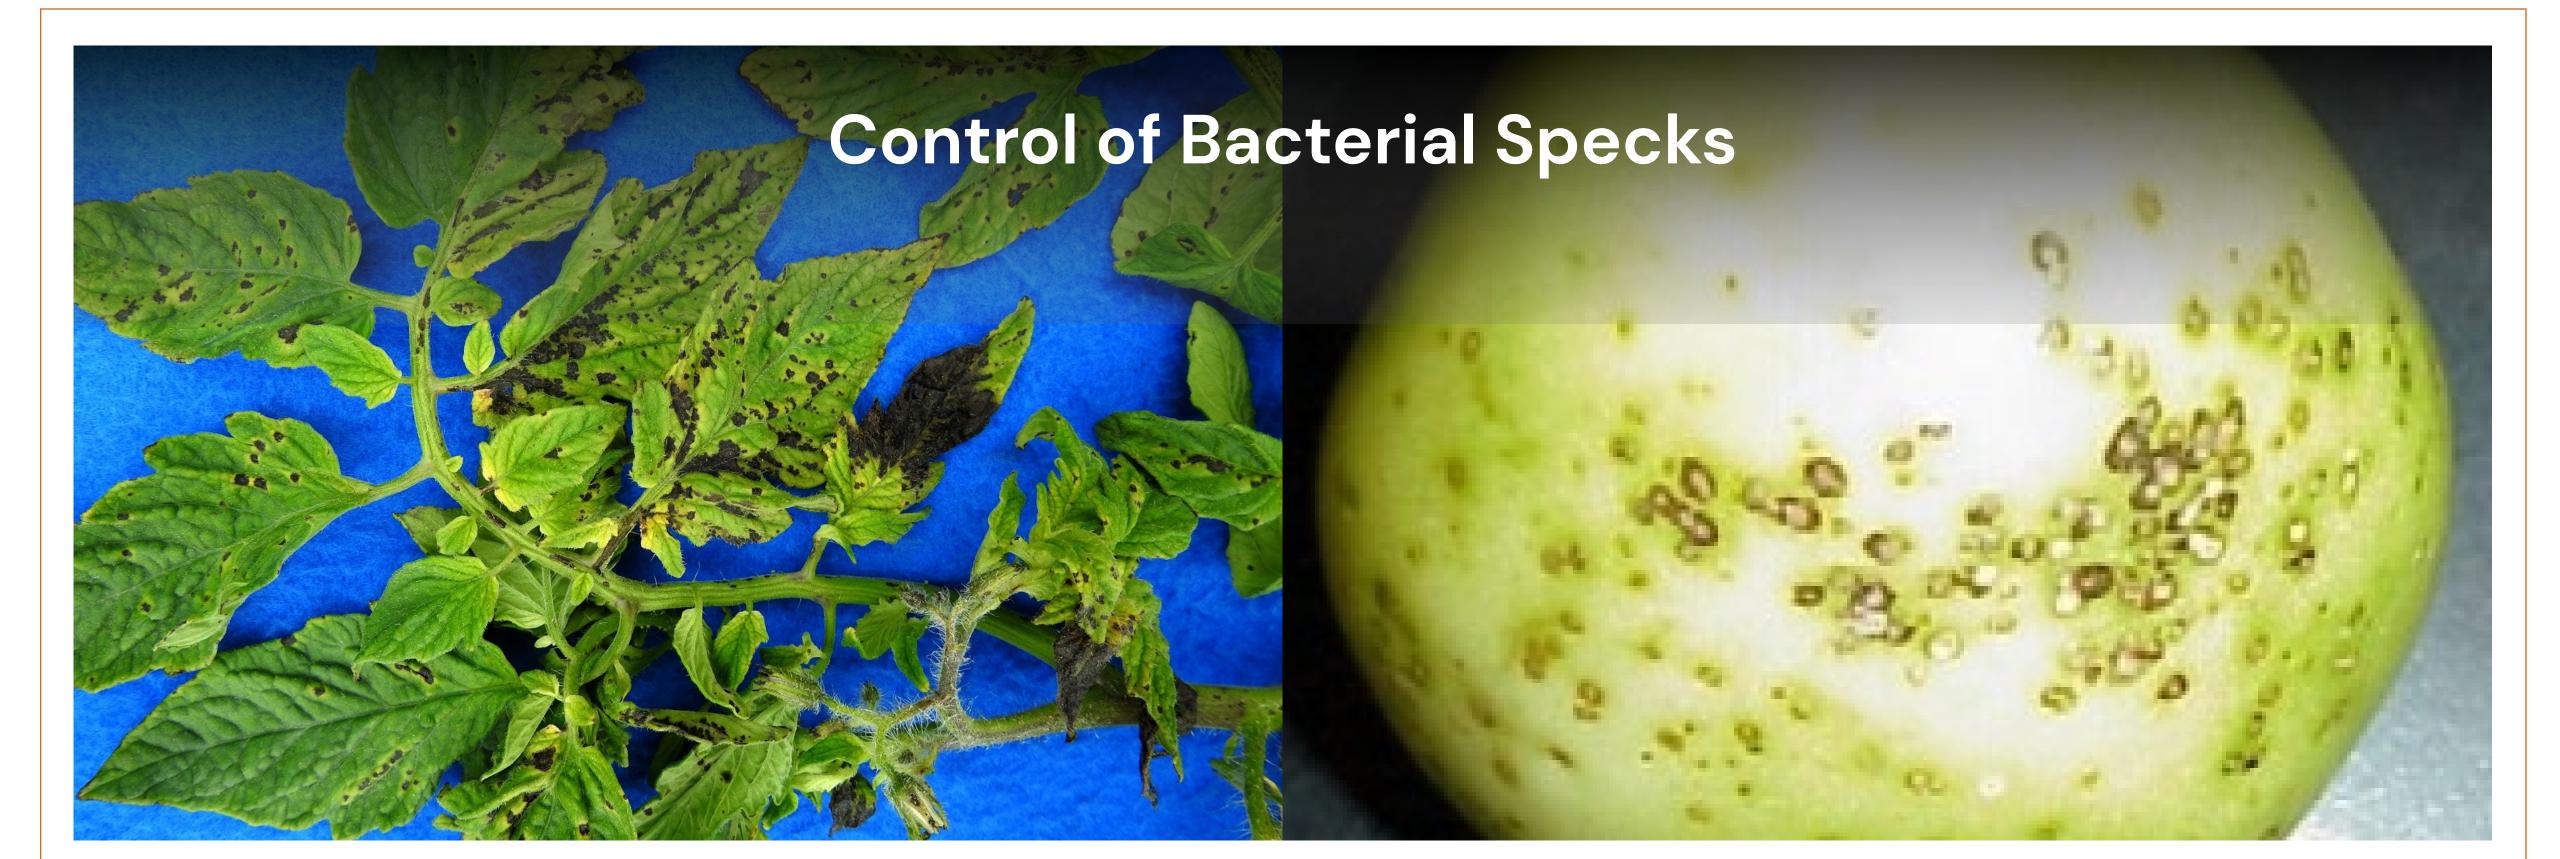

## Nordox super 75 WP (Red Copper)

- Exceptional residual control.
- Fine particle size => uniform coverage.
- Preventive fungicide against fungal and bacterial infections.

Rate: 50g/20L Pack Sizes: 1Kg, 10Kg & 25kg