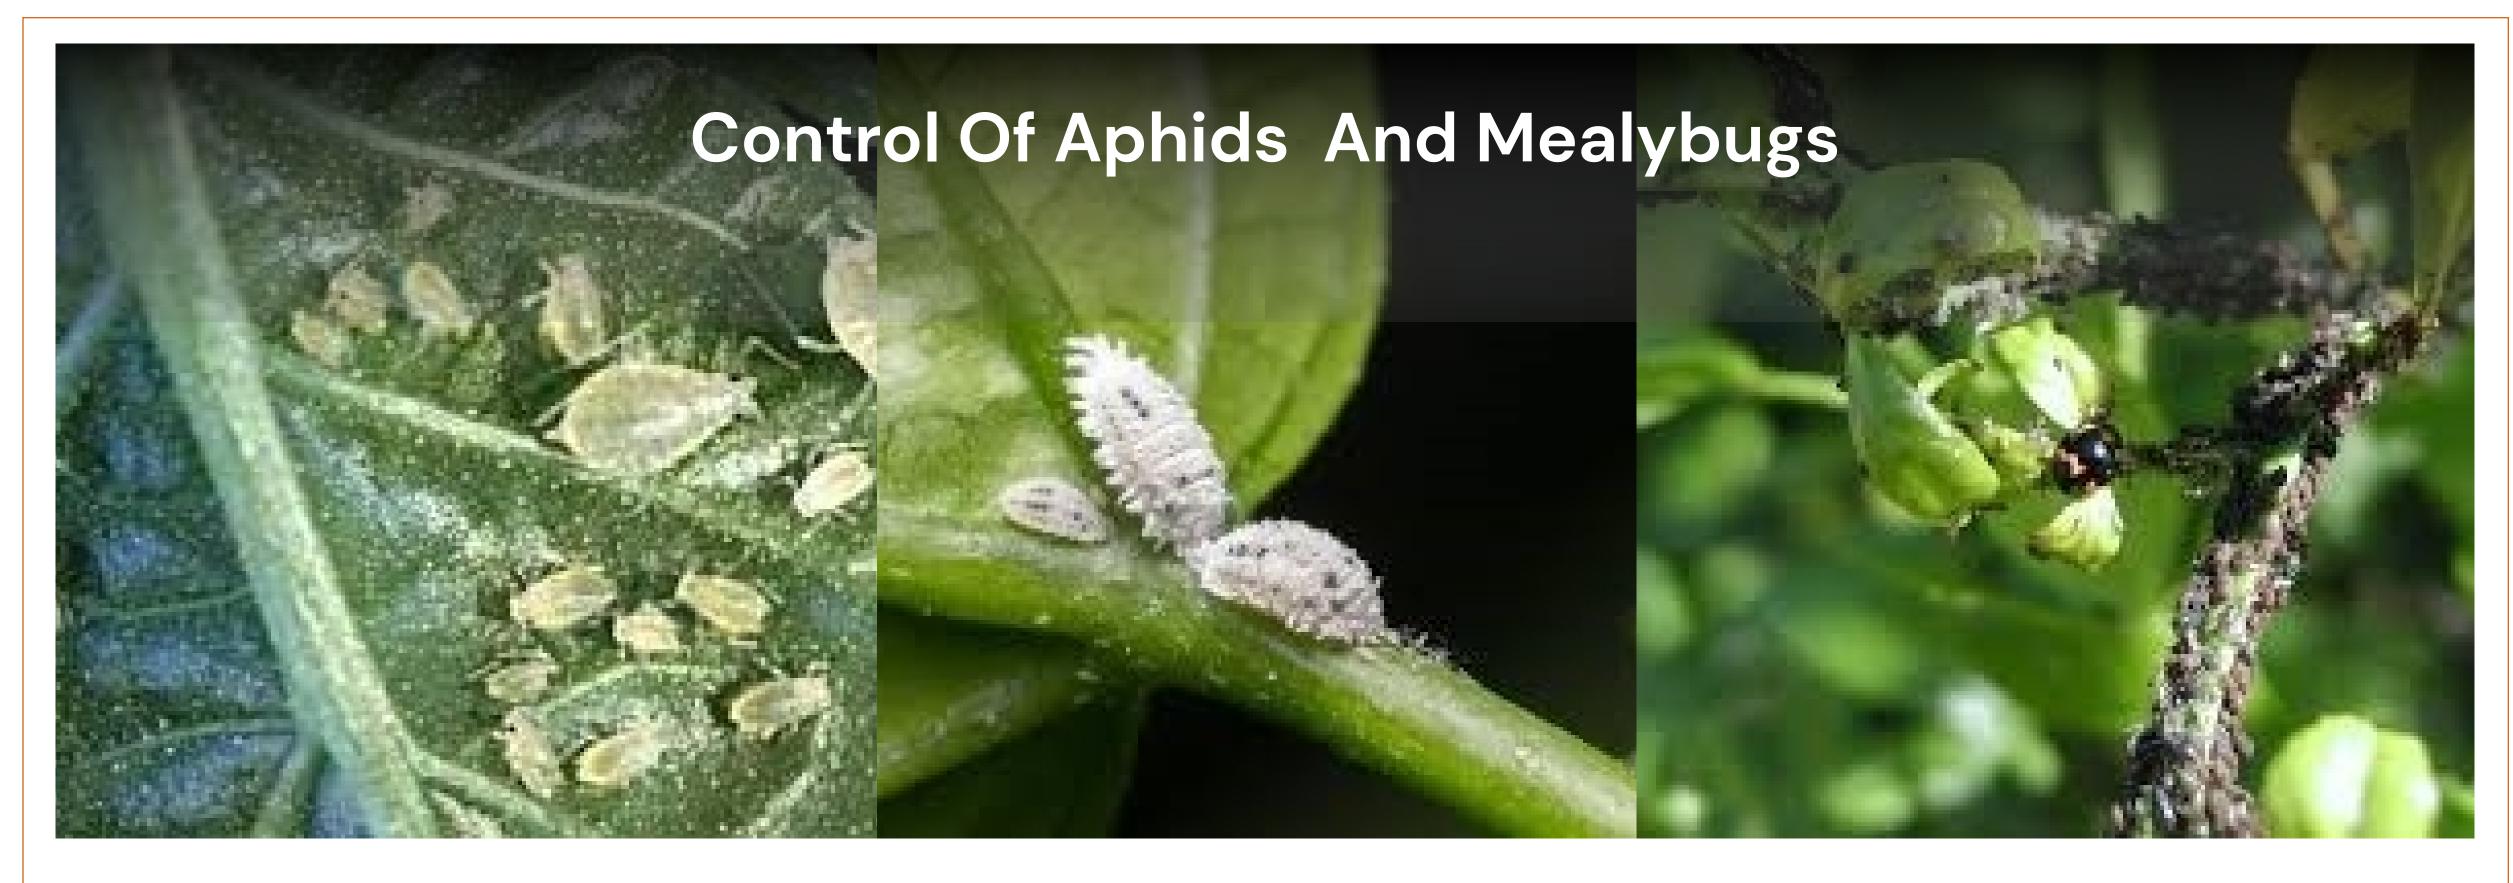

#### Blast 60EC

- Unique molecule for effective control of Whiteflies, Aphids, Mealy bugs.
- Low application rates.
- Effective on pests that have developed resistance.

Rate: 30mls/20L Pack Sizes: 500mls, 1L

#### Prove

- Broad spectrum: Thrips, Whiteflies, Aphids, Spider mites, Scales and Mealy bugs.
- Quick knock down.
- Effective against tough-to-control insects.

Rate: 10ml/20L Pack size 100ml, 250ml

#### **Prove/Abamectin**

- Effectively controls Thrips, Tuta, Spider mites, Bollworms. •
- Broad spectrum of activity against nematodes, leaf miners and spider mites. •
- Adults stop laying eggs inhibiting next generations.