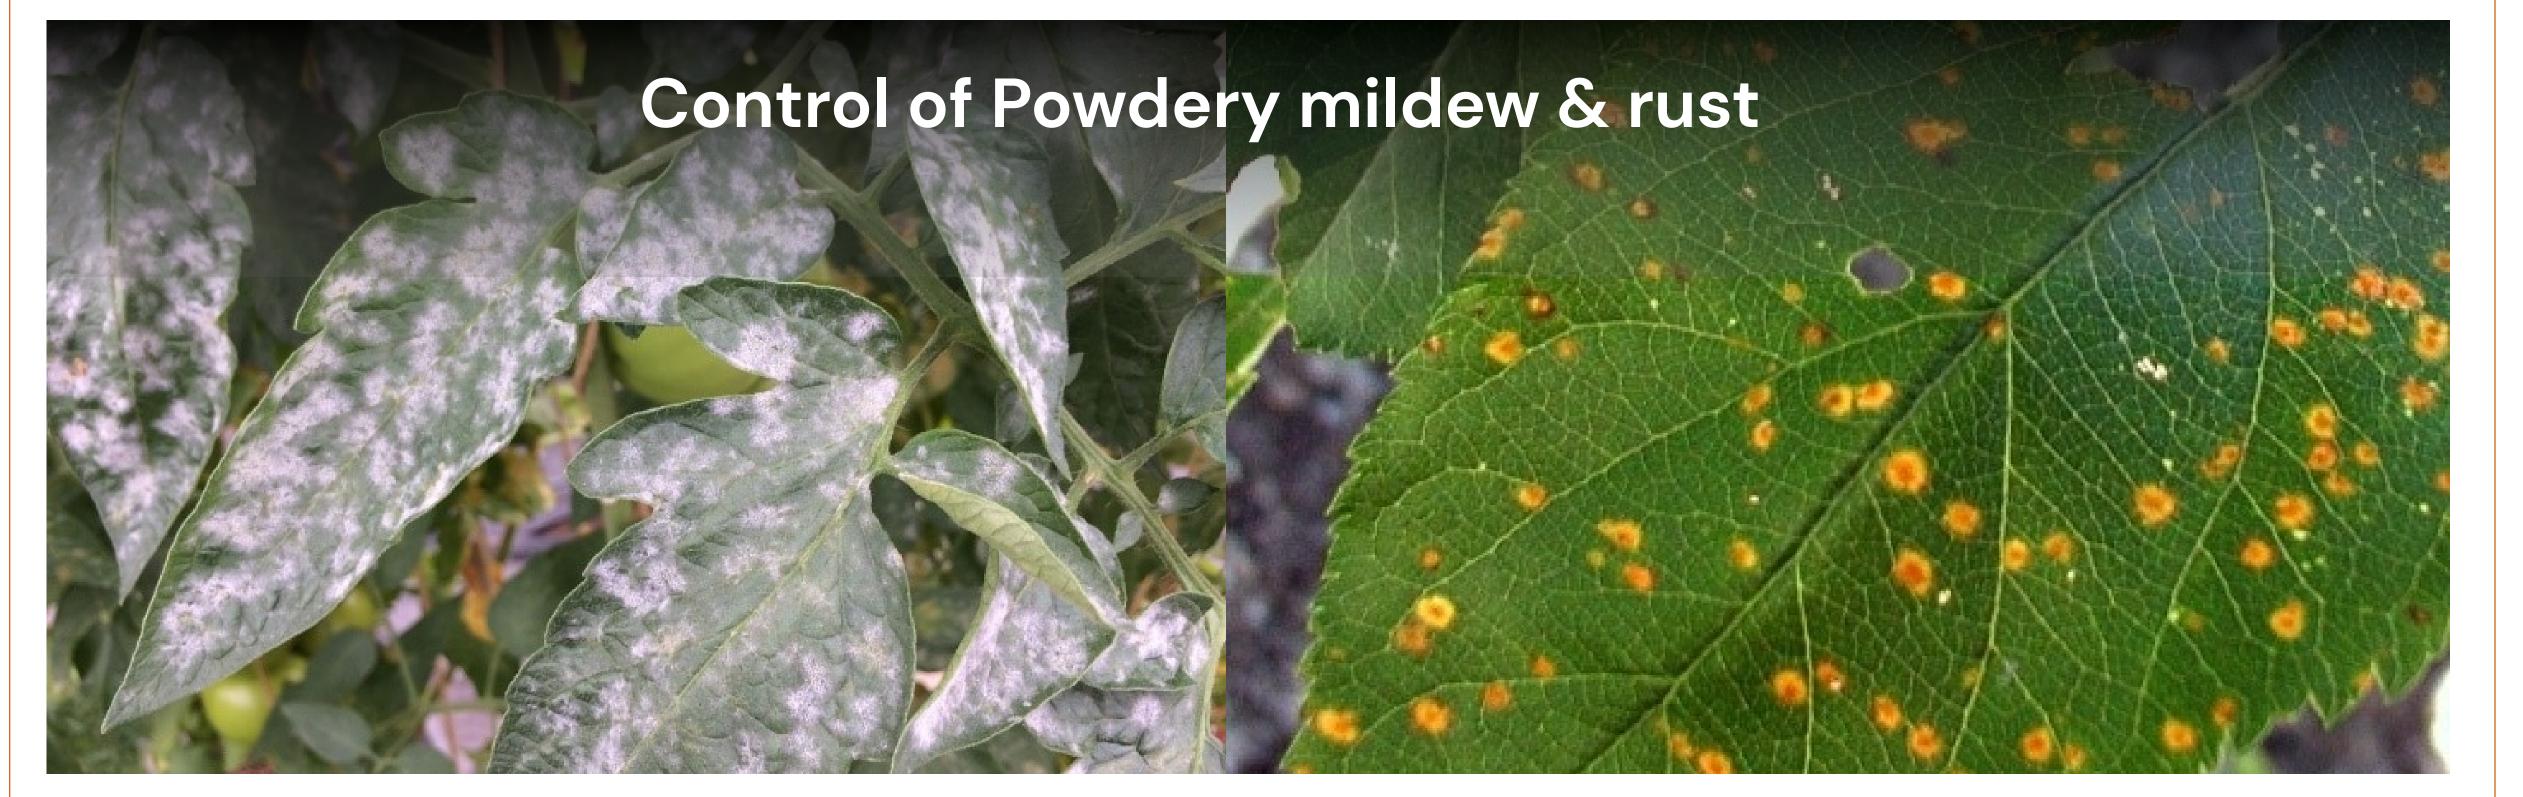

## **Othello Top**

- Broad spectrum control of diseases such as powdery mildew, rust and blights.
- Offers long lasting foliar protection.
- Systemic with both preventive and curative properties.

Rate: 15ml/20L Pack Size: 1L