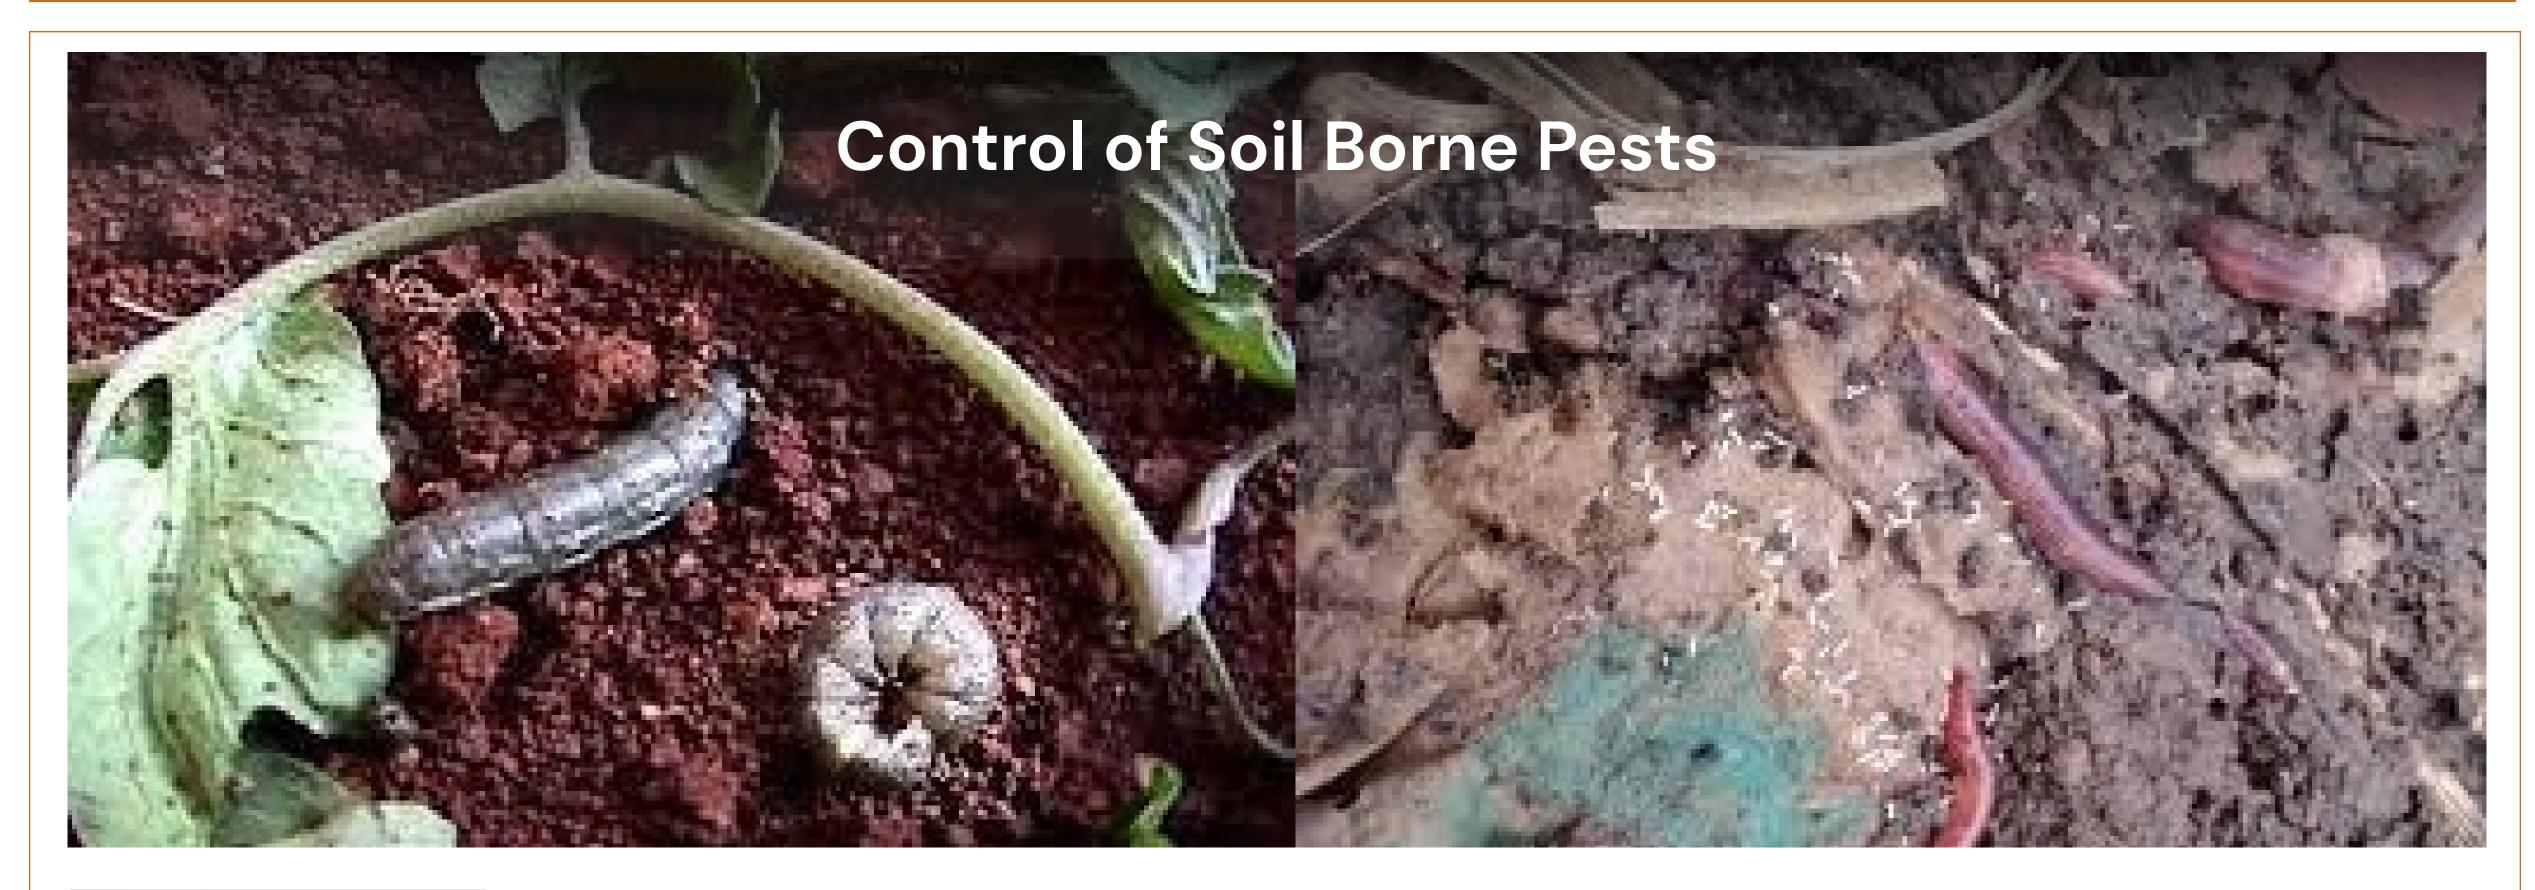

#### Orizon 50 OD

- Special highly concentrated nematicide and insecticide.
- Broad spectrum of activity against nematodes, leaf miners and spider mites.
- Binds to the soil particles for prolonged residual effect against nematodes.
- Short PHI: 3 days

#### Nematodes Control:

1st application: Drench 80ml/20L at transplanting 2nd application: Drench 80ml/20L after 21 days. (Ensure the soil is moist when drenching)

Pack Sizes: 100ml, 250mls.