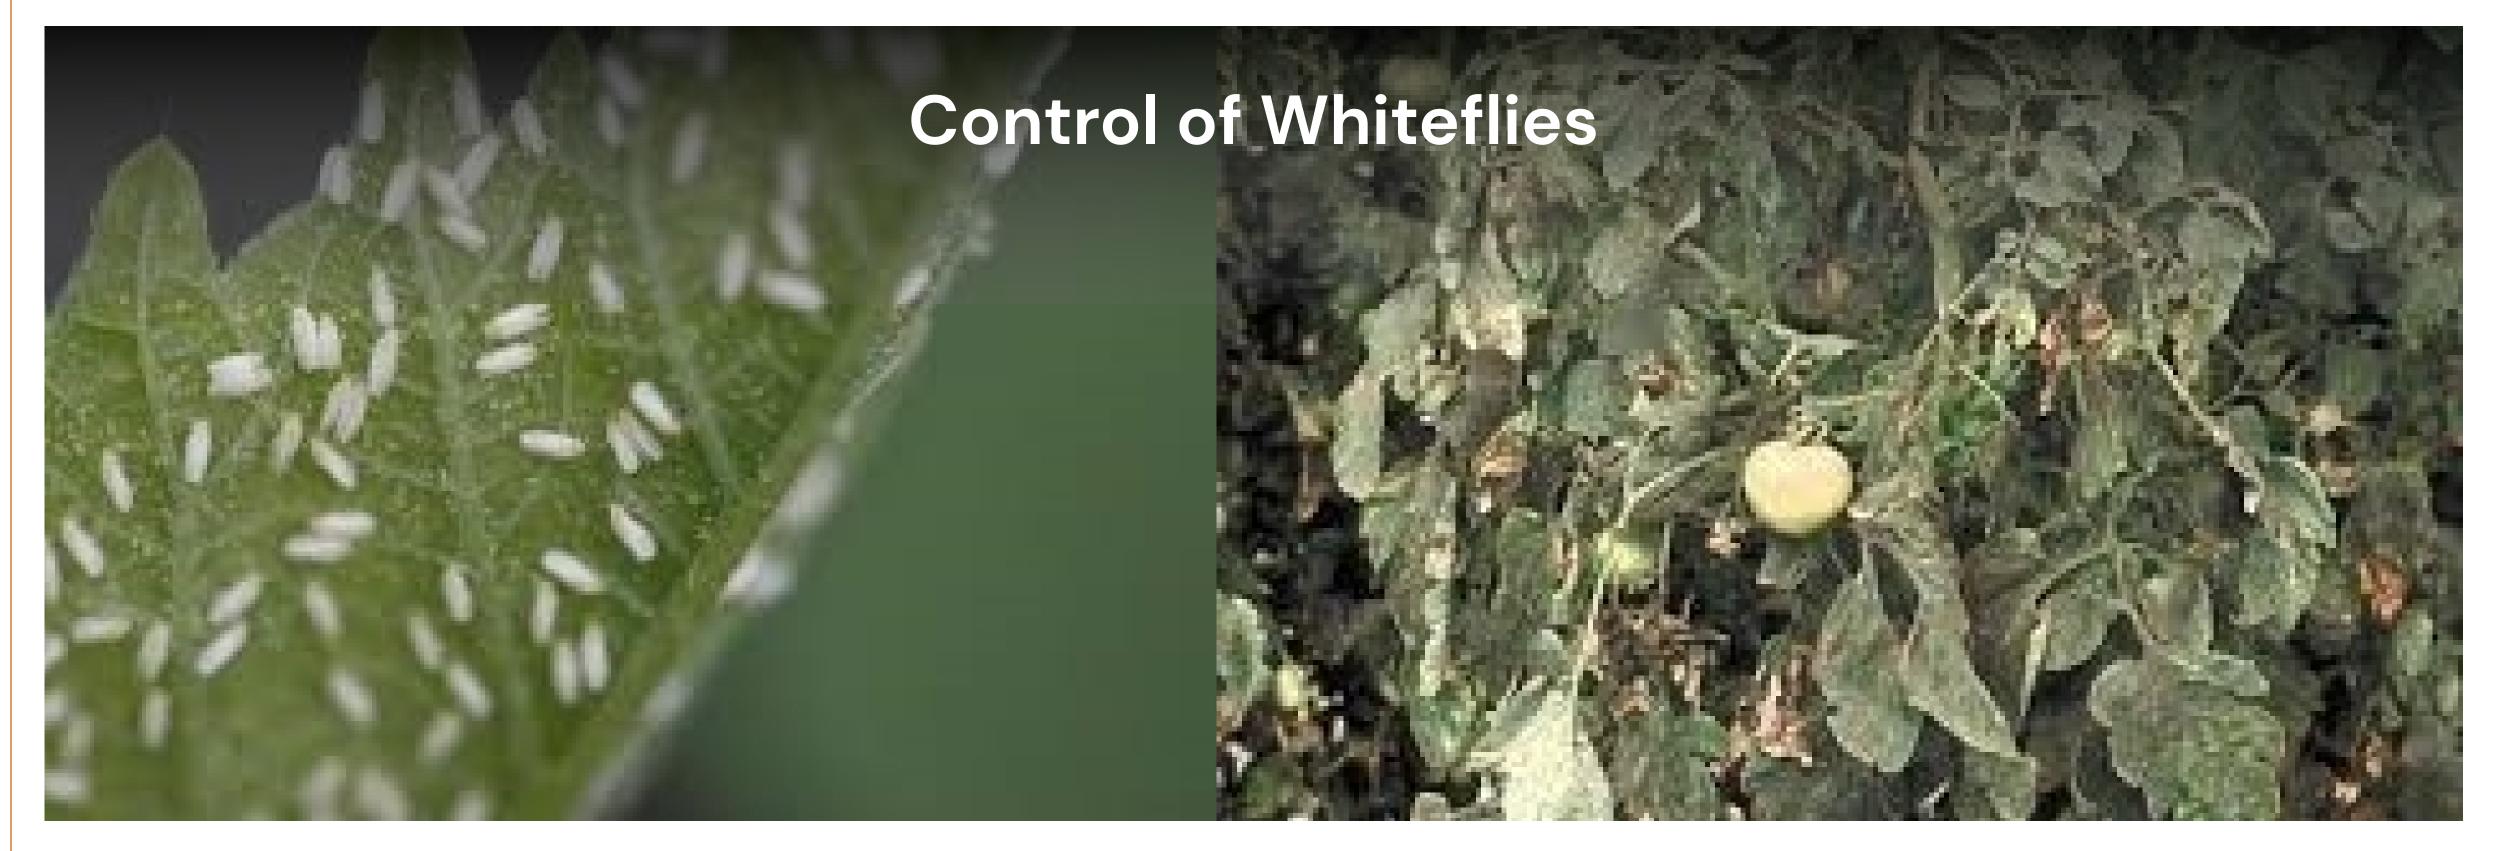

#### Blast 60EC

- Unique molecule for effective control of Whiteflies, Aphids, Mealy bugs.
- Low application rates.
- Effective on pests that have developed resistance.

Rate: 30mls/20L Pack Sizes: 500mls, 1L

#### Prove

- Broad spectrum: Thrips, Whiteflies, Aphids, Spider mites, Scales and Mealy bugs.
- Quick knock down.
- Effective against tough-to-control insects.

Rate: 10ml/20L Pack size 100ml, 250ml