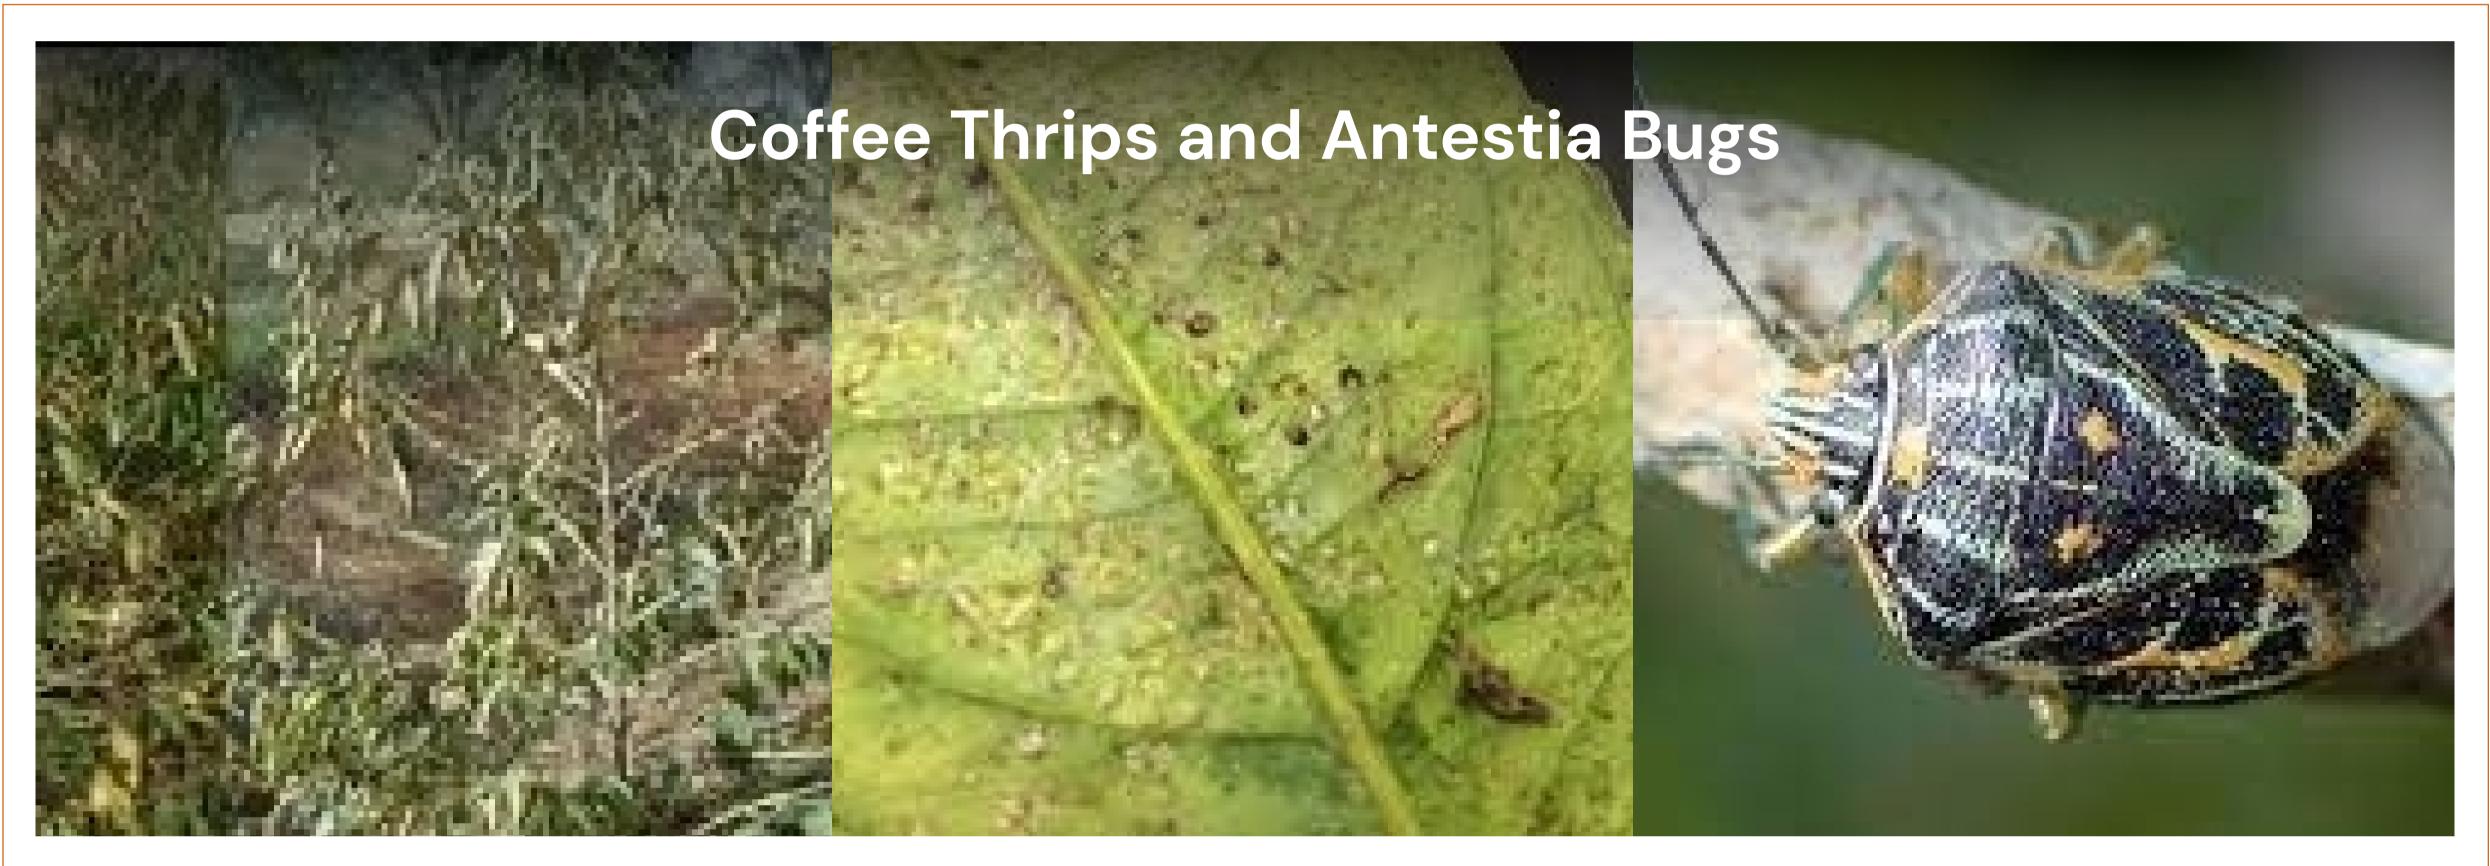

### Blast 60EC

- Highly systemic and efficacious against thrips.
- Has immediate quick knock down.
- Broad spectrum of activity.
- Specific for Antestia bugs.
- Low pest resistance risk.
- Contact and stomach action.