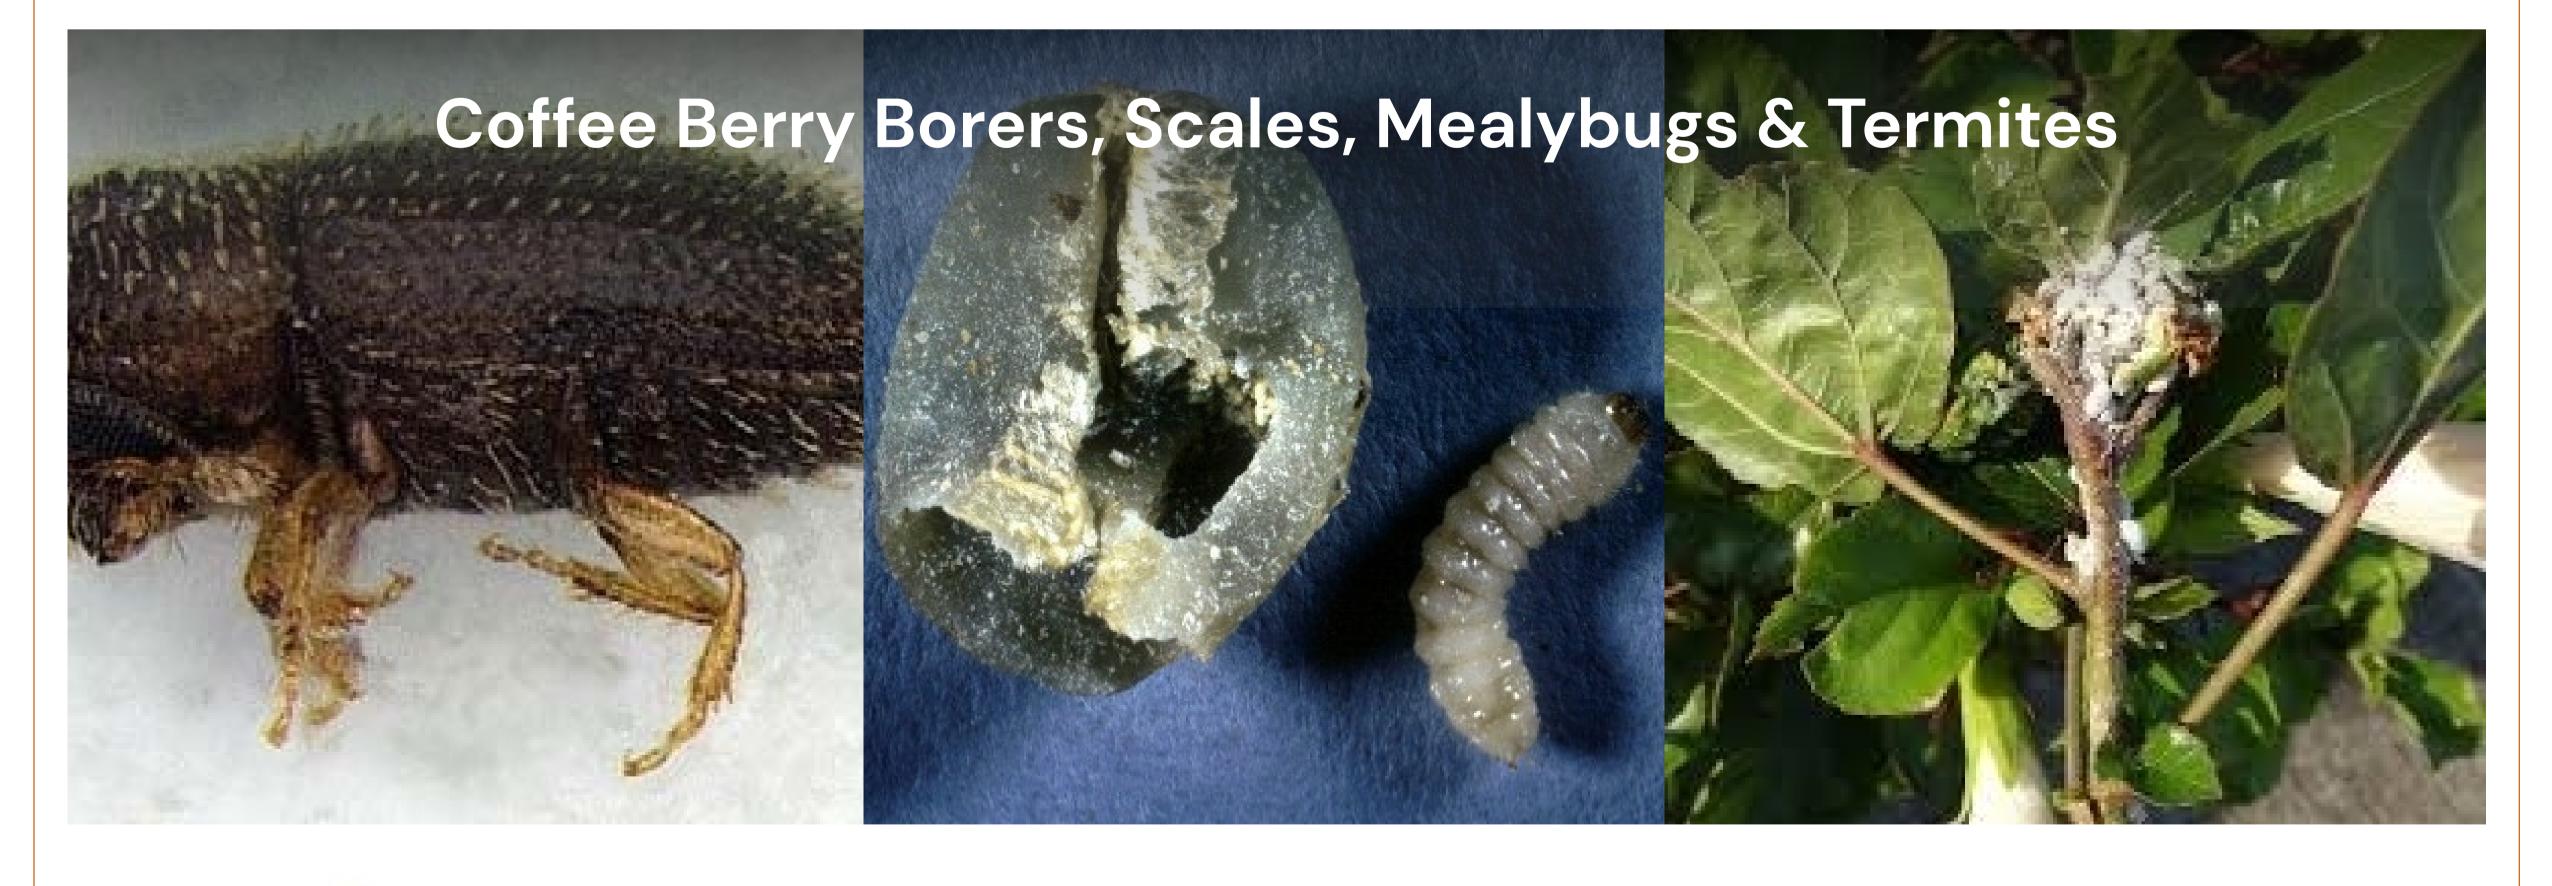

## Pyrinex 48 EC

- Broad spectrum of control.
- Fumigant action eliminates all soil-borne insects.
- Extended period of protection.

Rate: Drench 100ml/5L per Anthill Coffee Berry Borers: 40ml/20L