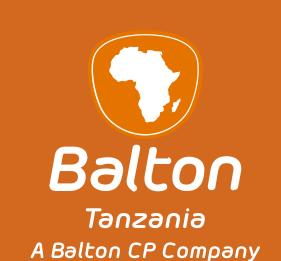

# Solutions to Crop Diseases Affecting Coffee





#### Nordox super 75 WP (Red Copper)

- Unique retention and rain-fastness.
- Long lasting protection, even under high rainfall conditions.
- Very economical in use, low dosage and prolonged spray interval
- User-friendly: No dust, easy to measure, low hazard classification.
- Superior wettability and suspensibility.
- Concentrated product saves weight, freight and space.

Rate: 70g/20L Pack Size: 10kg, 25 kg



### Othello Top 325SC

- Protective and curative action.
- Highly systemic with rapid uptake.
- Systemic and translaminar action.
- Long lasting residual protection.
- Strong combination of preventative and curative.
- Field proven efficacy.
- Rain fast ability, ensuring long lasting protection.

Rate: 20mls/20L Pack Sizes: 500ml