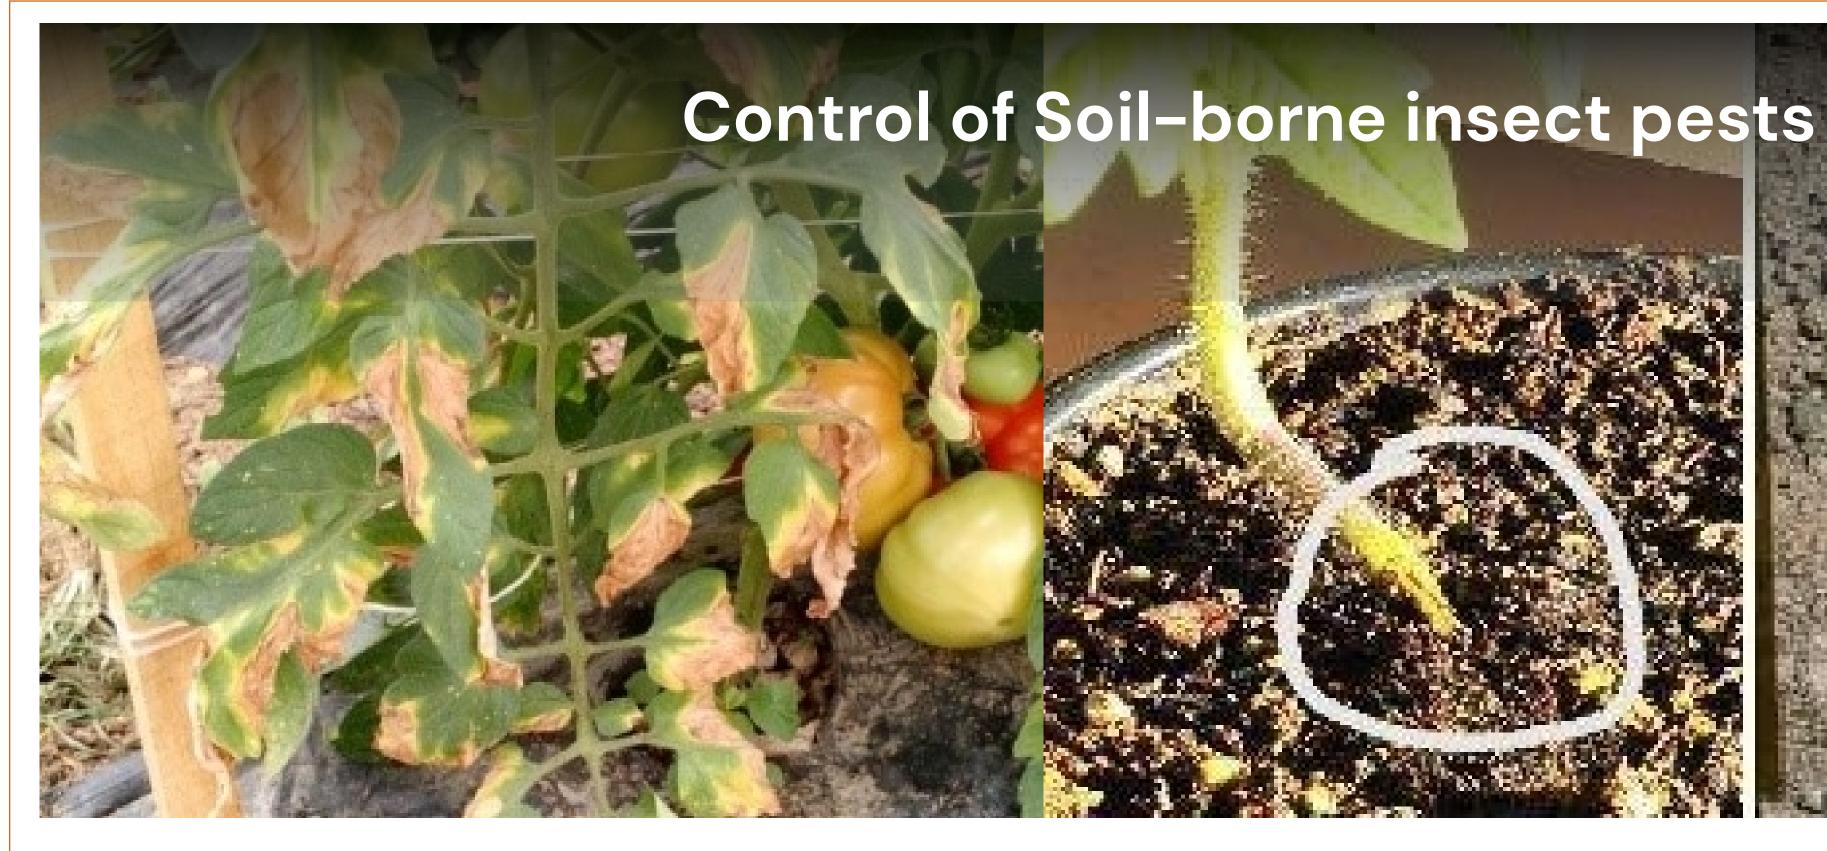

#### Lambex 5% (Lamda Cyhalothrin)

- Special highly concentrated insecticide.
- Broad spectrum of activity against, leaf miners and spider mites.
- Binds to the soil particles for prolonged residual effect against nematodes.

Pack Sizes: 100ml, 1L

1st application: Drench 10ml/20L at transplanting. 2nd application: Drench 10ml/20L after 21 days. (ensure the soil is moist when drenching)

NB:

- Drench in soil preferably during trans-planting.
- Do not mix with chemical fungicides.