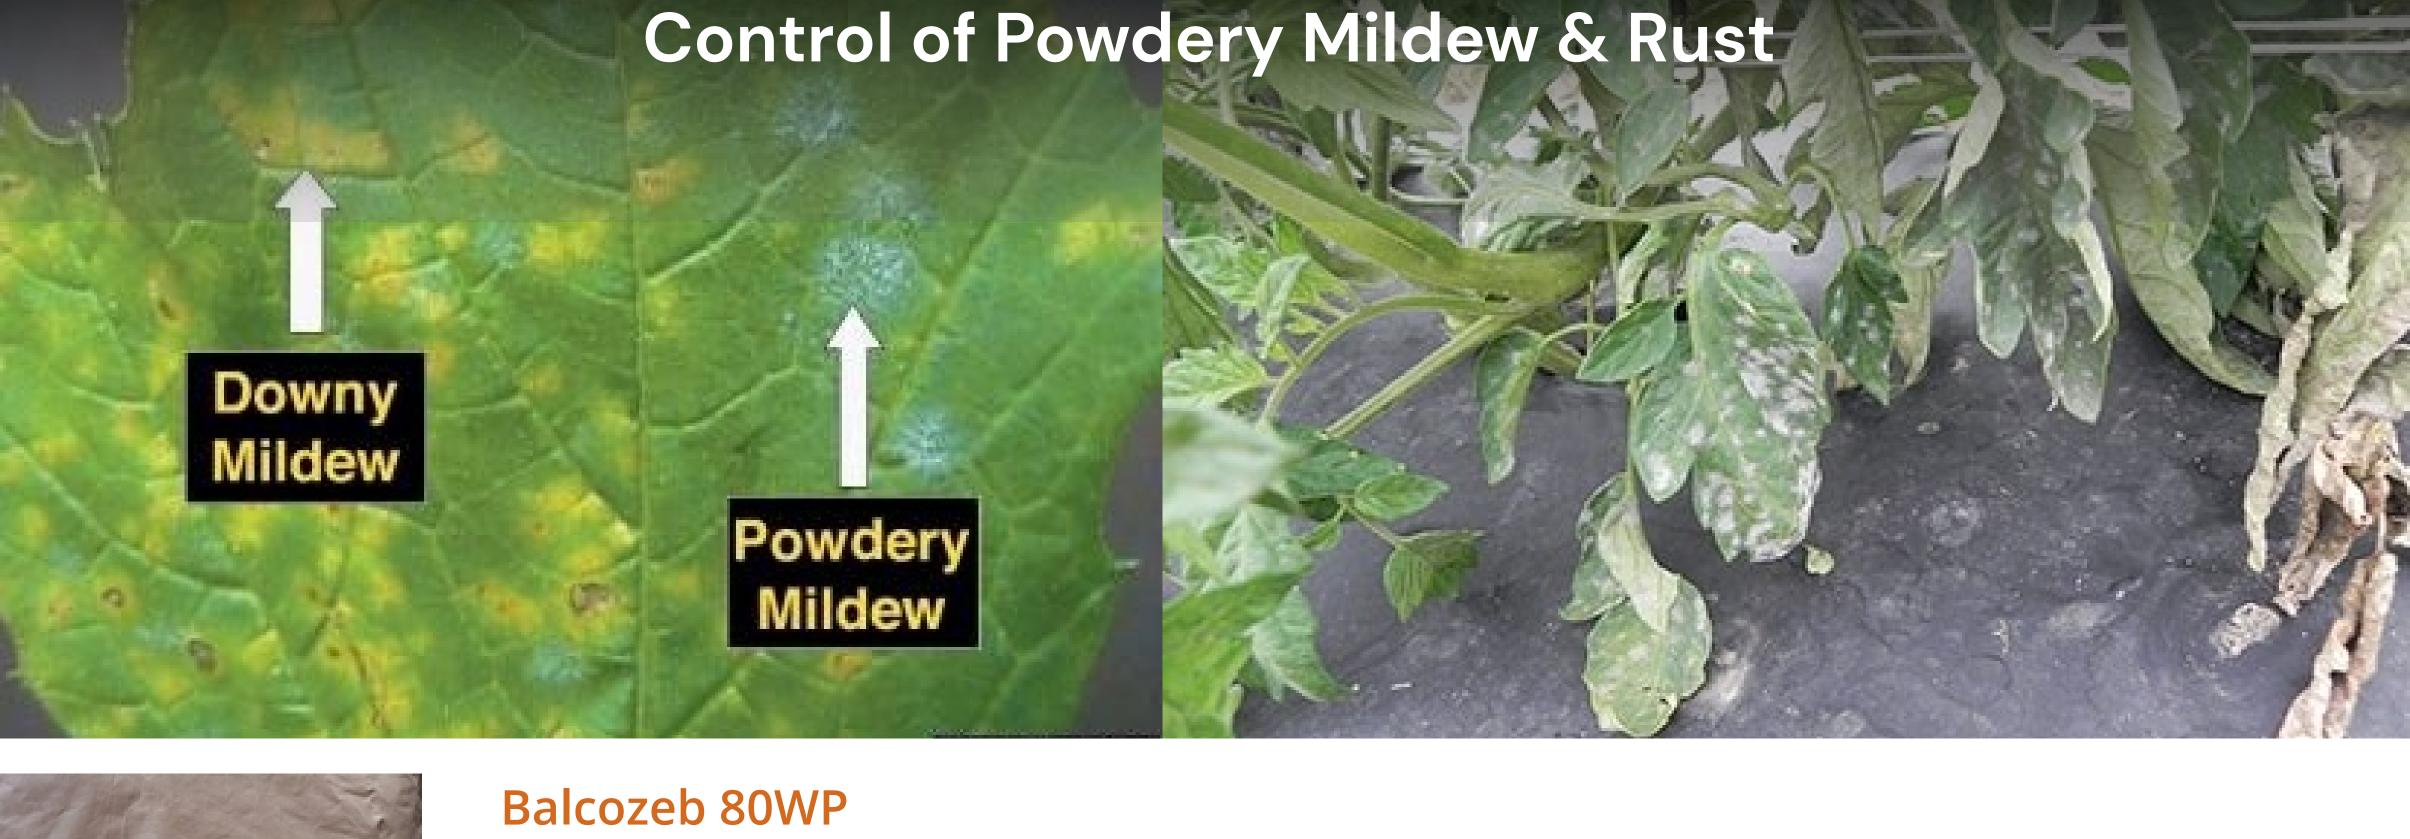

# Balcozeb 80WP

- Has both curative and preventive mode of action. Long lasting residue effect thus ensuring prolonged
- protection. Highly systemic and contact action.
- Exceptional residual control.
- Fine particle size => uniform coverage Preventive fungicide against fungal and bacterial
- infections. Rate: 50g/20L

washing off.

- Has both curative and preventive mode of action Long lasting residue effect thus ensuring prolonged protection.
- Highly systemic and contact action. • Exceptional residual control.
- Fine particle size => uniform coverage
- Preventive fungicide against fungal and bacterial infections.

Rate: 50g/20L Pack Sizes: 25kg