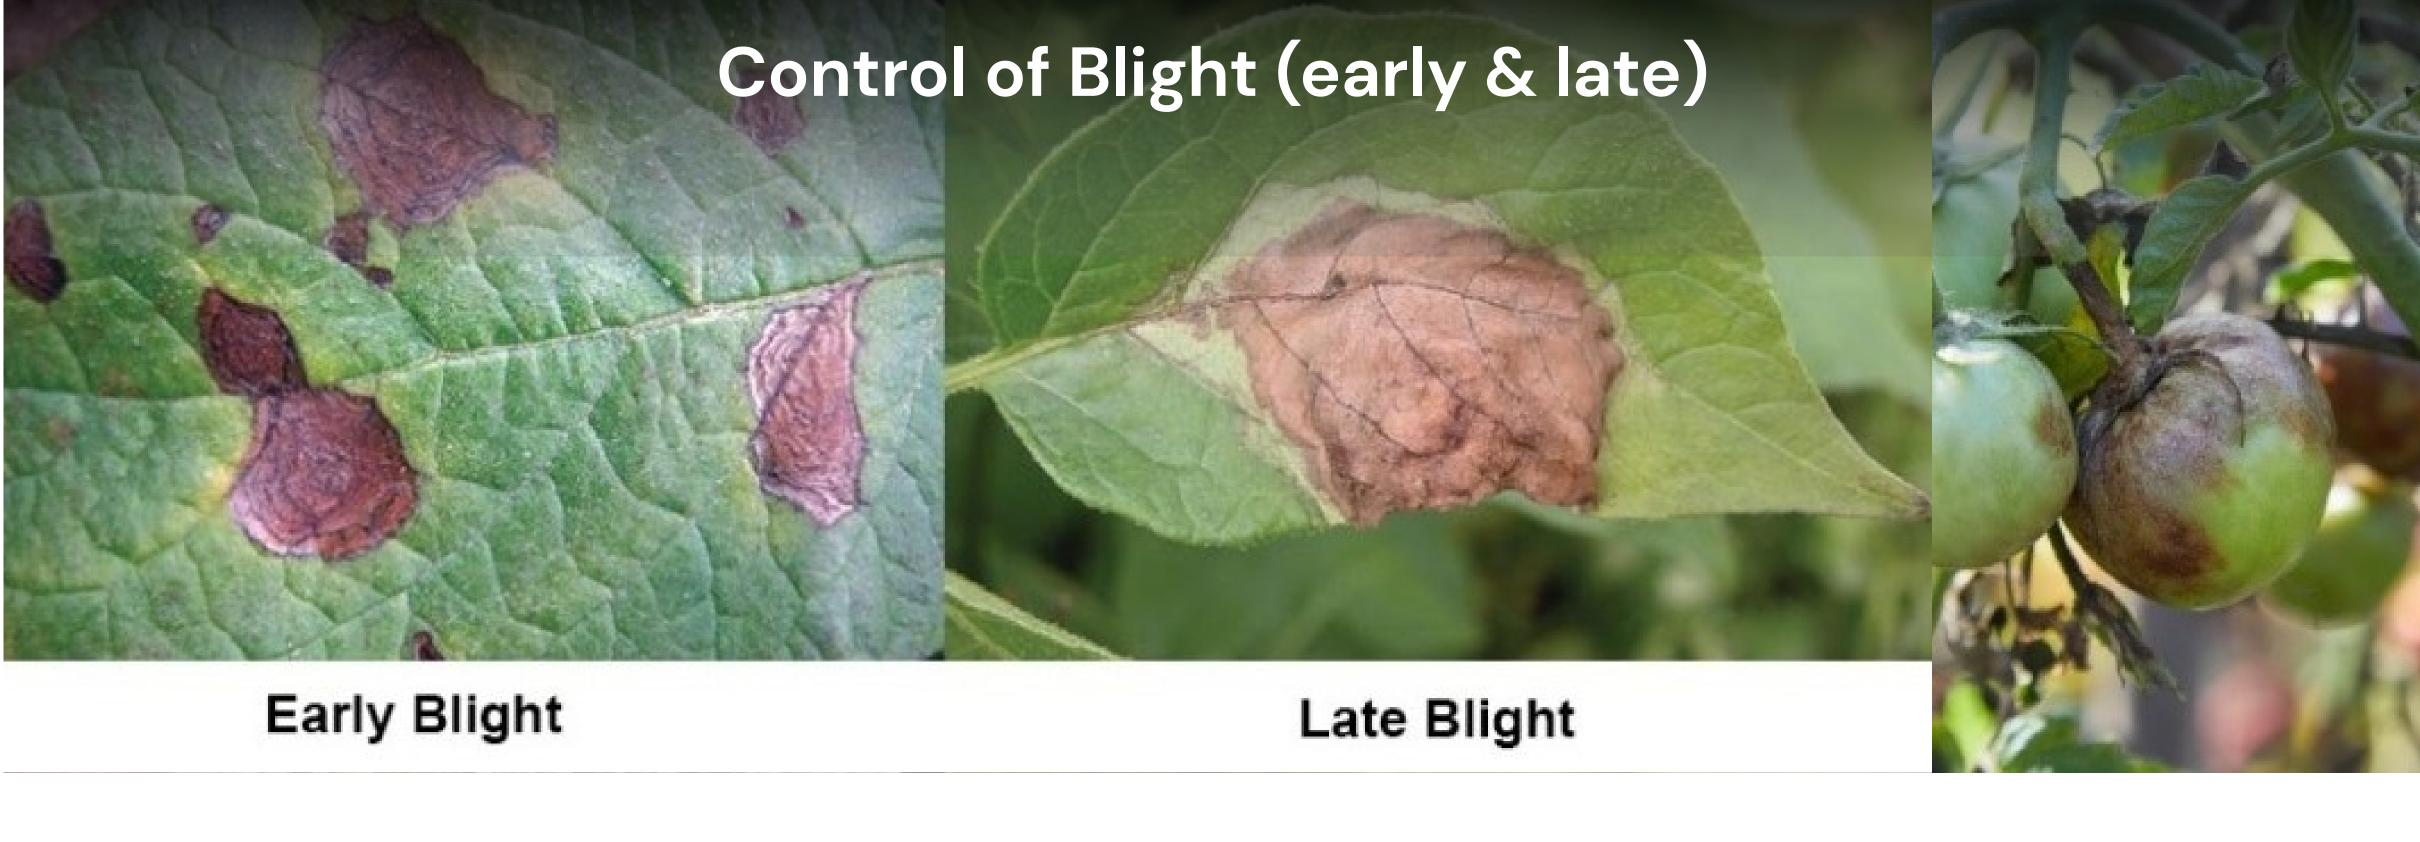

#### Has excellent preventive and curative properties against a wide

Baldazim

- range of diseases such as Blights & Downy mildew. Cost effective product. Systemic properties.
- Rain-fast; adheres to crop; less
- washing off. Rate: 40g/20L
- Pack Sizes: 120g, 250g, 500g, 1Kg, 25kg

#### Badeon Has both curative and preventive

- action. Fine Chlorothalonil particles
- ensuring uniform distribution on the leaf surface. Rain-fast; adheres to crop thus less
- Rates: 30g/20L

Pack Sizes: 500g