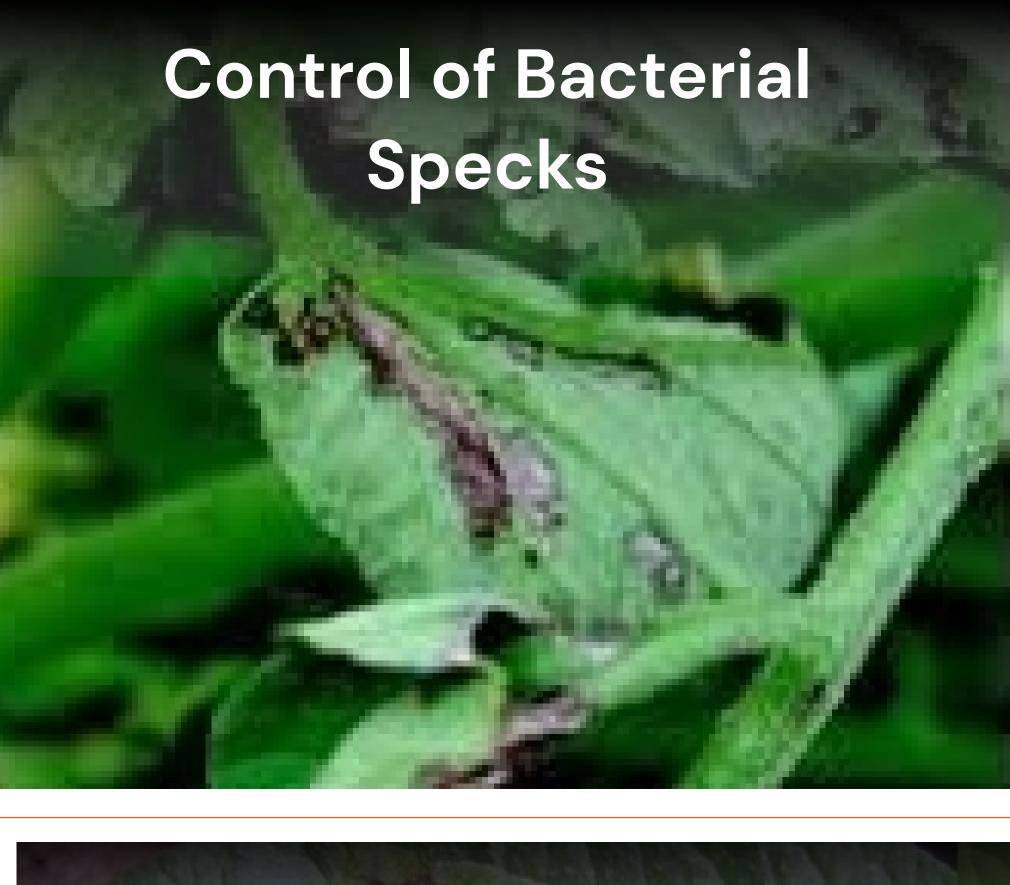

# Balcozeb 80WP

- Has both curative and preventive mode of action. Long lasting residue effect thus ensuring prolonged
- protection. Highly systemic and contact action.
- Exceptional residual control.
- Fine particle size => uniform coverage Preventive fungicide against fungal and bacterial
- infections. Rate: 50g/20L

washing off.

- Has both curative and preventive mode of action Long lasting residue effect thus ensuring prolonged protection.
- Highly systemic and contact action. • Exceptional residual control.
- Fine particle size => uniform coverage
- Preventive fungicide against fungal and bacterial infections.