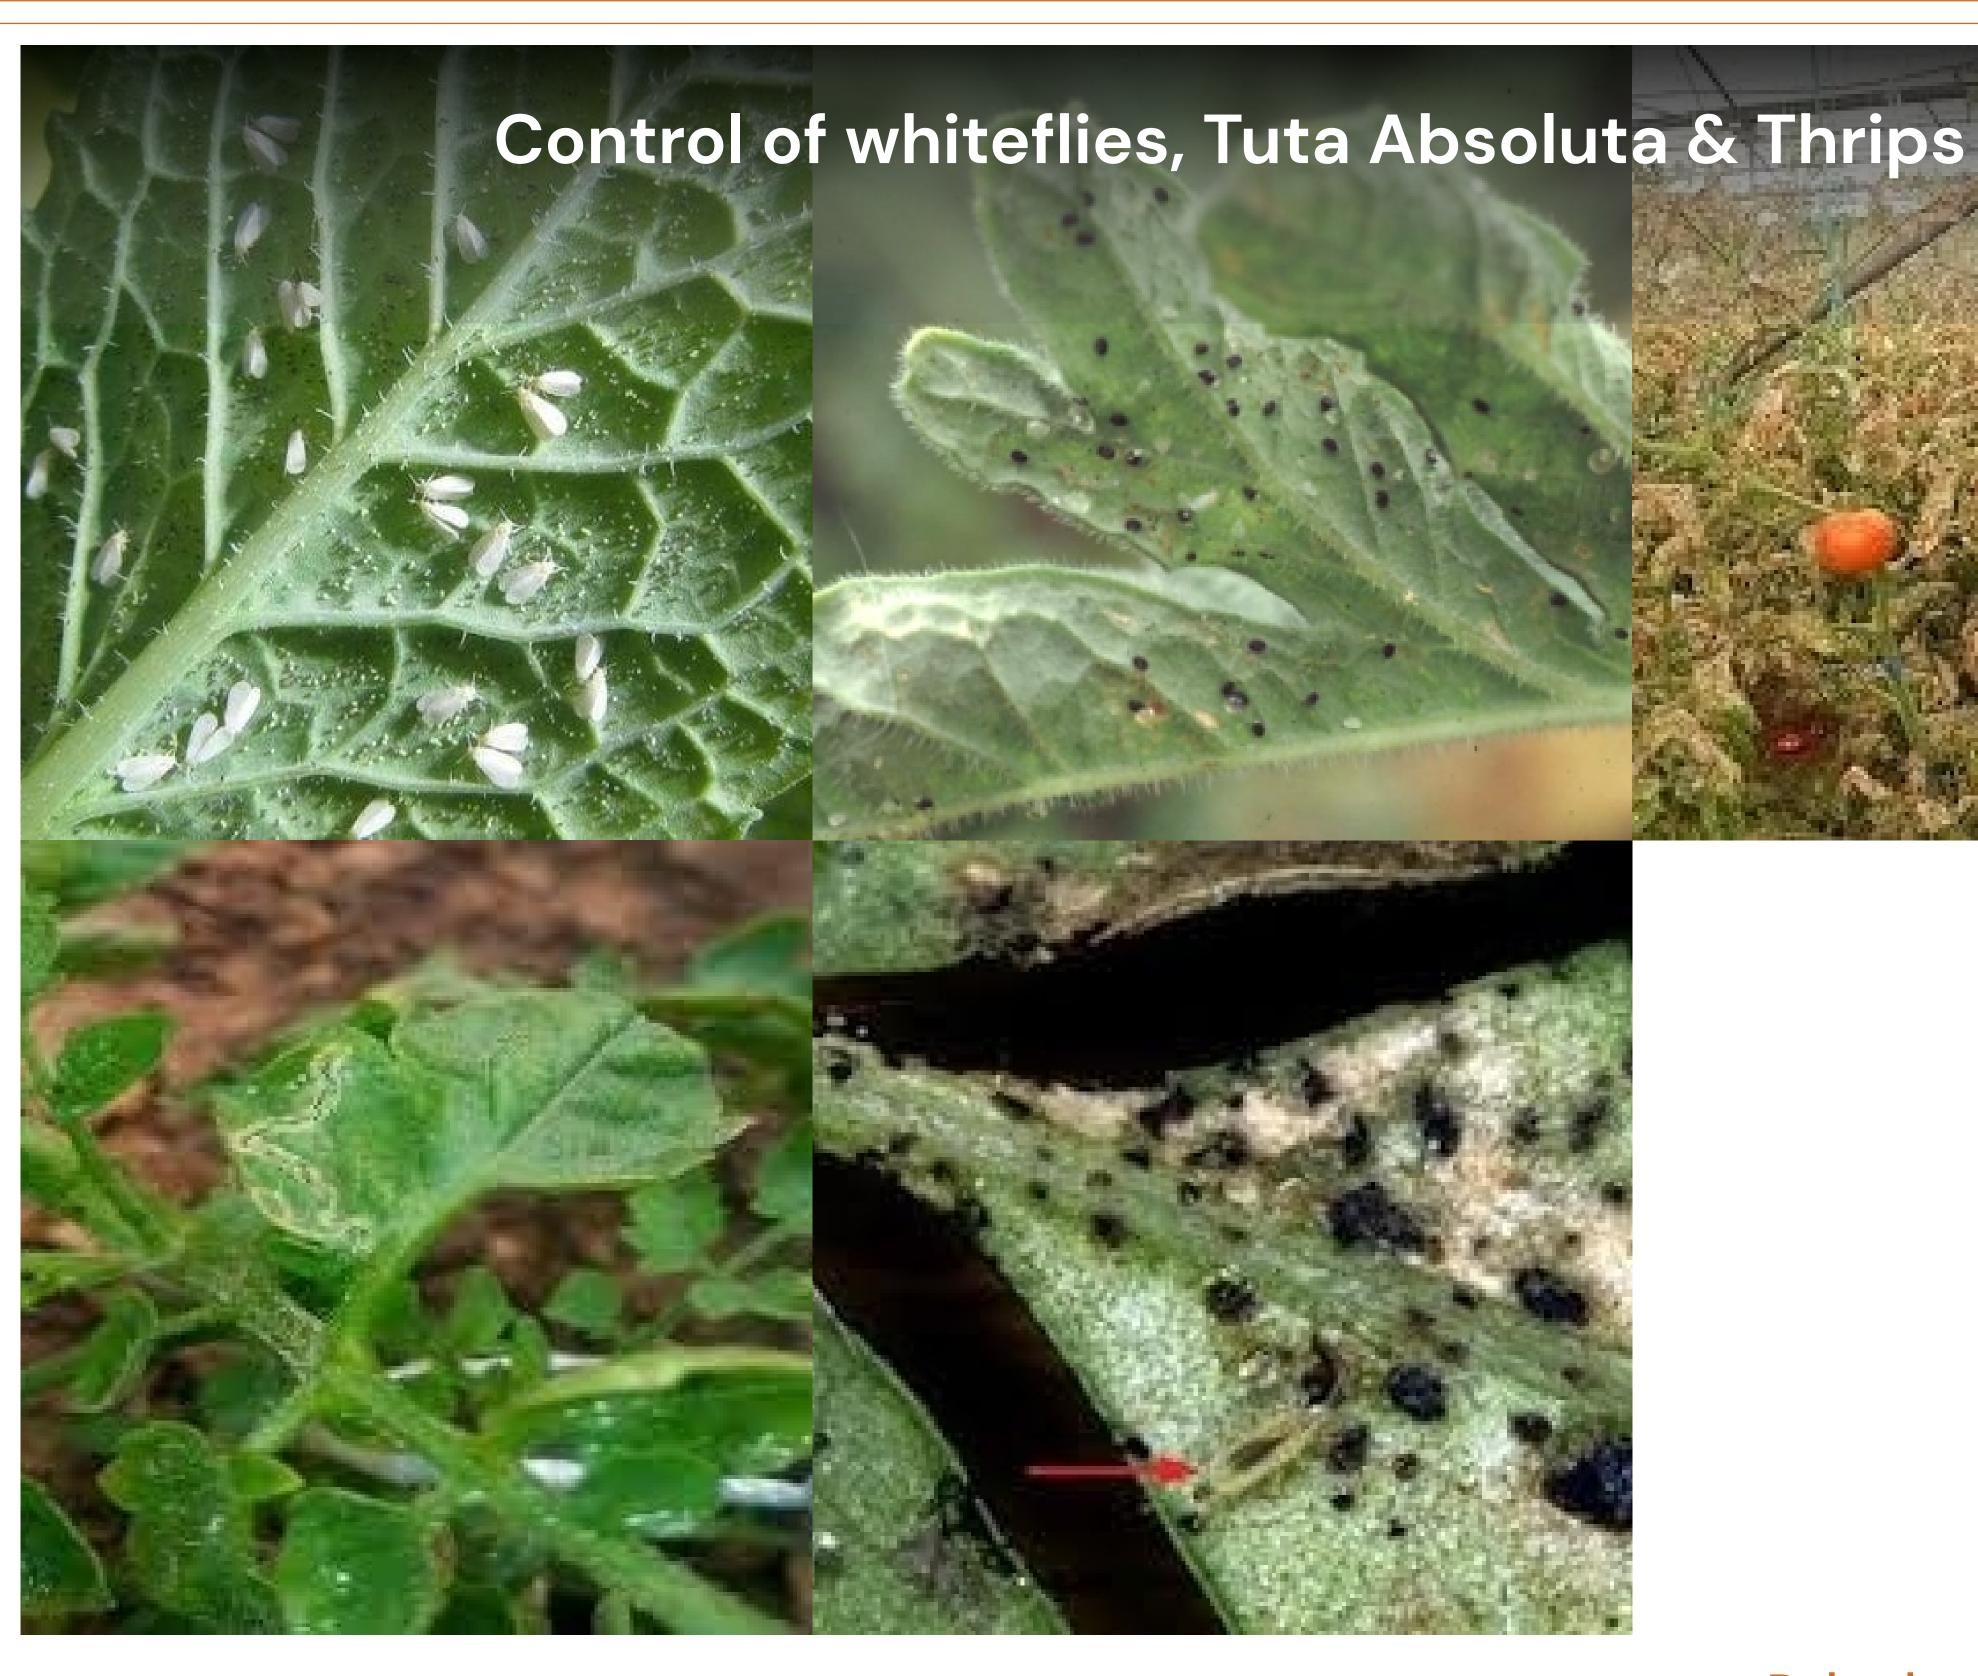

## Abamectin

- Highly efficacious against tuber moths.
- Fast knock-down effect on sucking pests.
- Systemic, contact and translaminar properties.

**Rate: 10ml/20L** Pack Sizes: 100mls

#### Bakeshet

- Quick knock down effect.
- Has both contact and systemic action.
- Easily absorbed in plant tissues and digested by target pest.
- Broad spectrum of control.

Rate: 10ml/20L Pack Sizes: 100mls, 1L