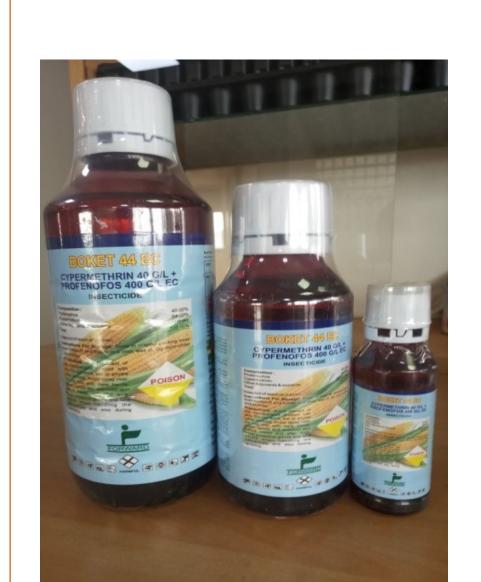

# Boket Cypermethrin 40gr/L + Profenofos 400gr/L E.C

- Field Proven efficacy against Caterpillars.
- Fast knockdown effect.
- Effective on all Caterpillars instars.
- Inhibits adults from laying eggs preventing progressive generations.

Rate: 25-30ml/20L

Pack Sizes: 100ml, 500ml and 1L