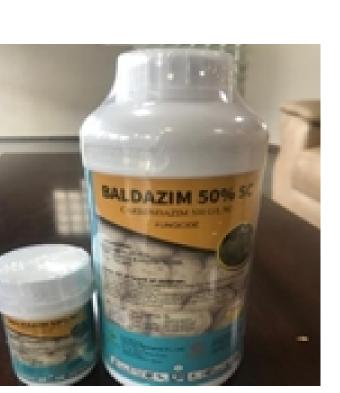

#### Baldazim

- It's a contact bactericide and fungicide with preventive effects.
- Excellent rain fastness property.

Rate: 10ml/20L

Pack Sizes: 100ml, 1Litre