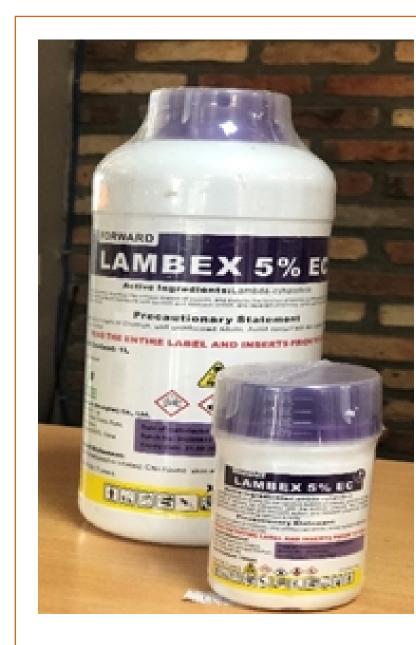

### Lambex Lambda-Cyhalothrin 5% E.C

- Improves the root system (more root hairs, thus better uptake of water and nutrients such as calcium, Iron & trace elements)
- Protects the roots against soil-borne pathogens.

NB: Apply on tubers before planting; Do not mix with chemical fungicides.

Rate: 10ml/20L