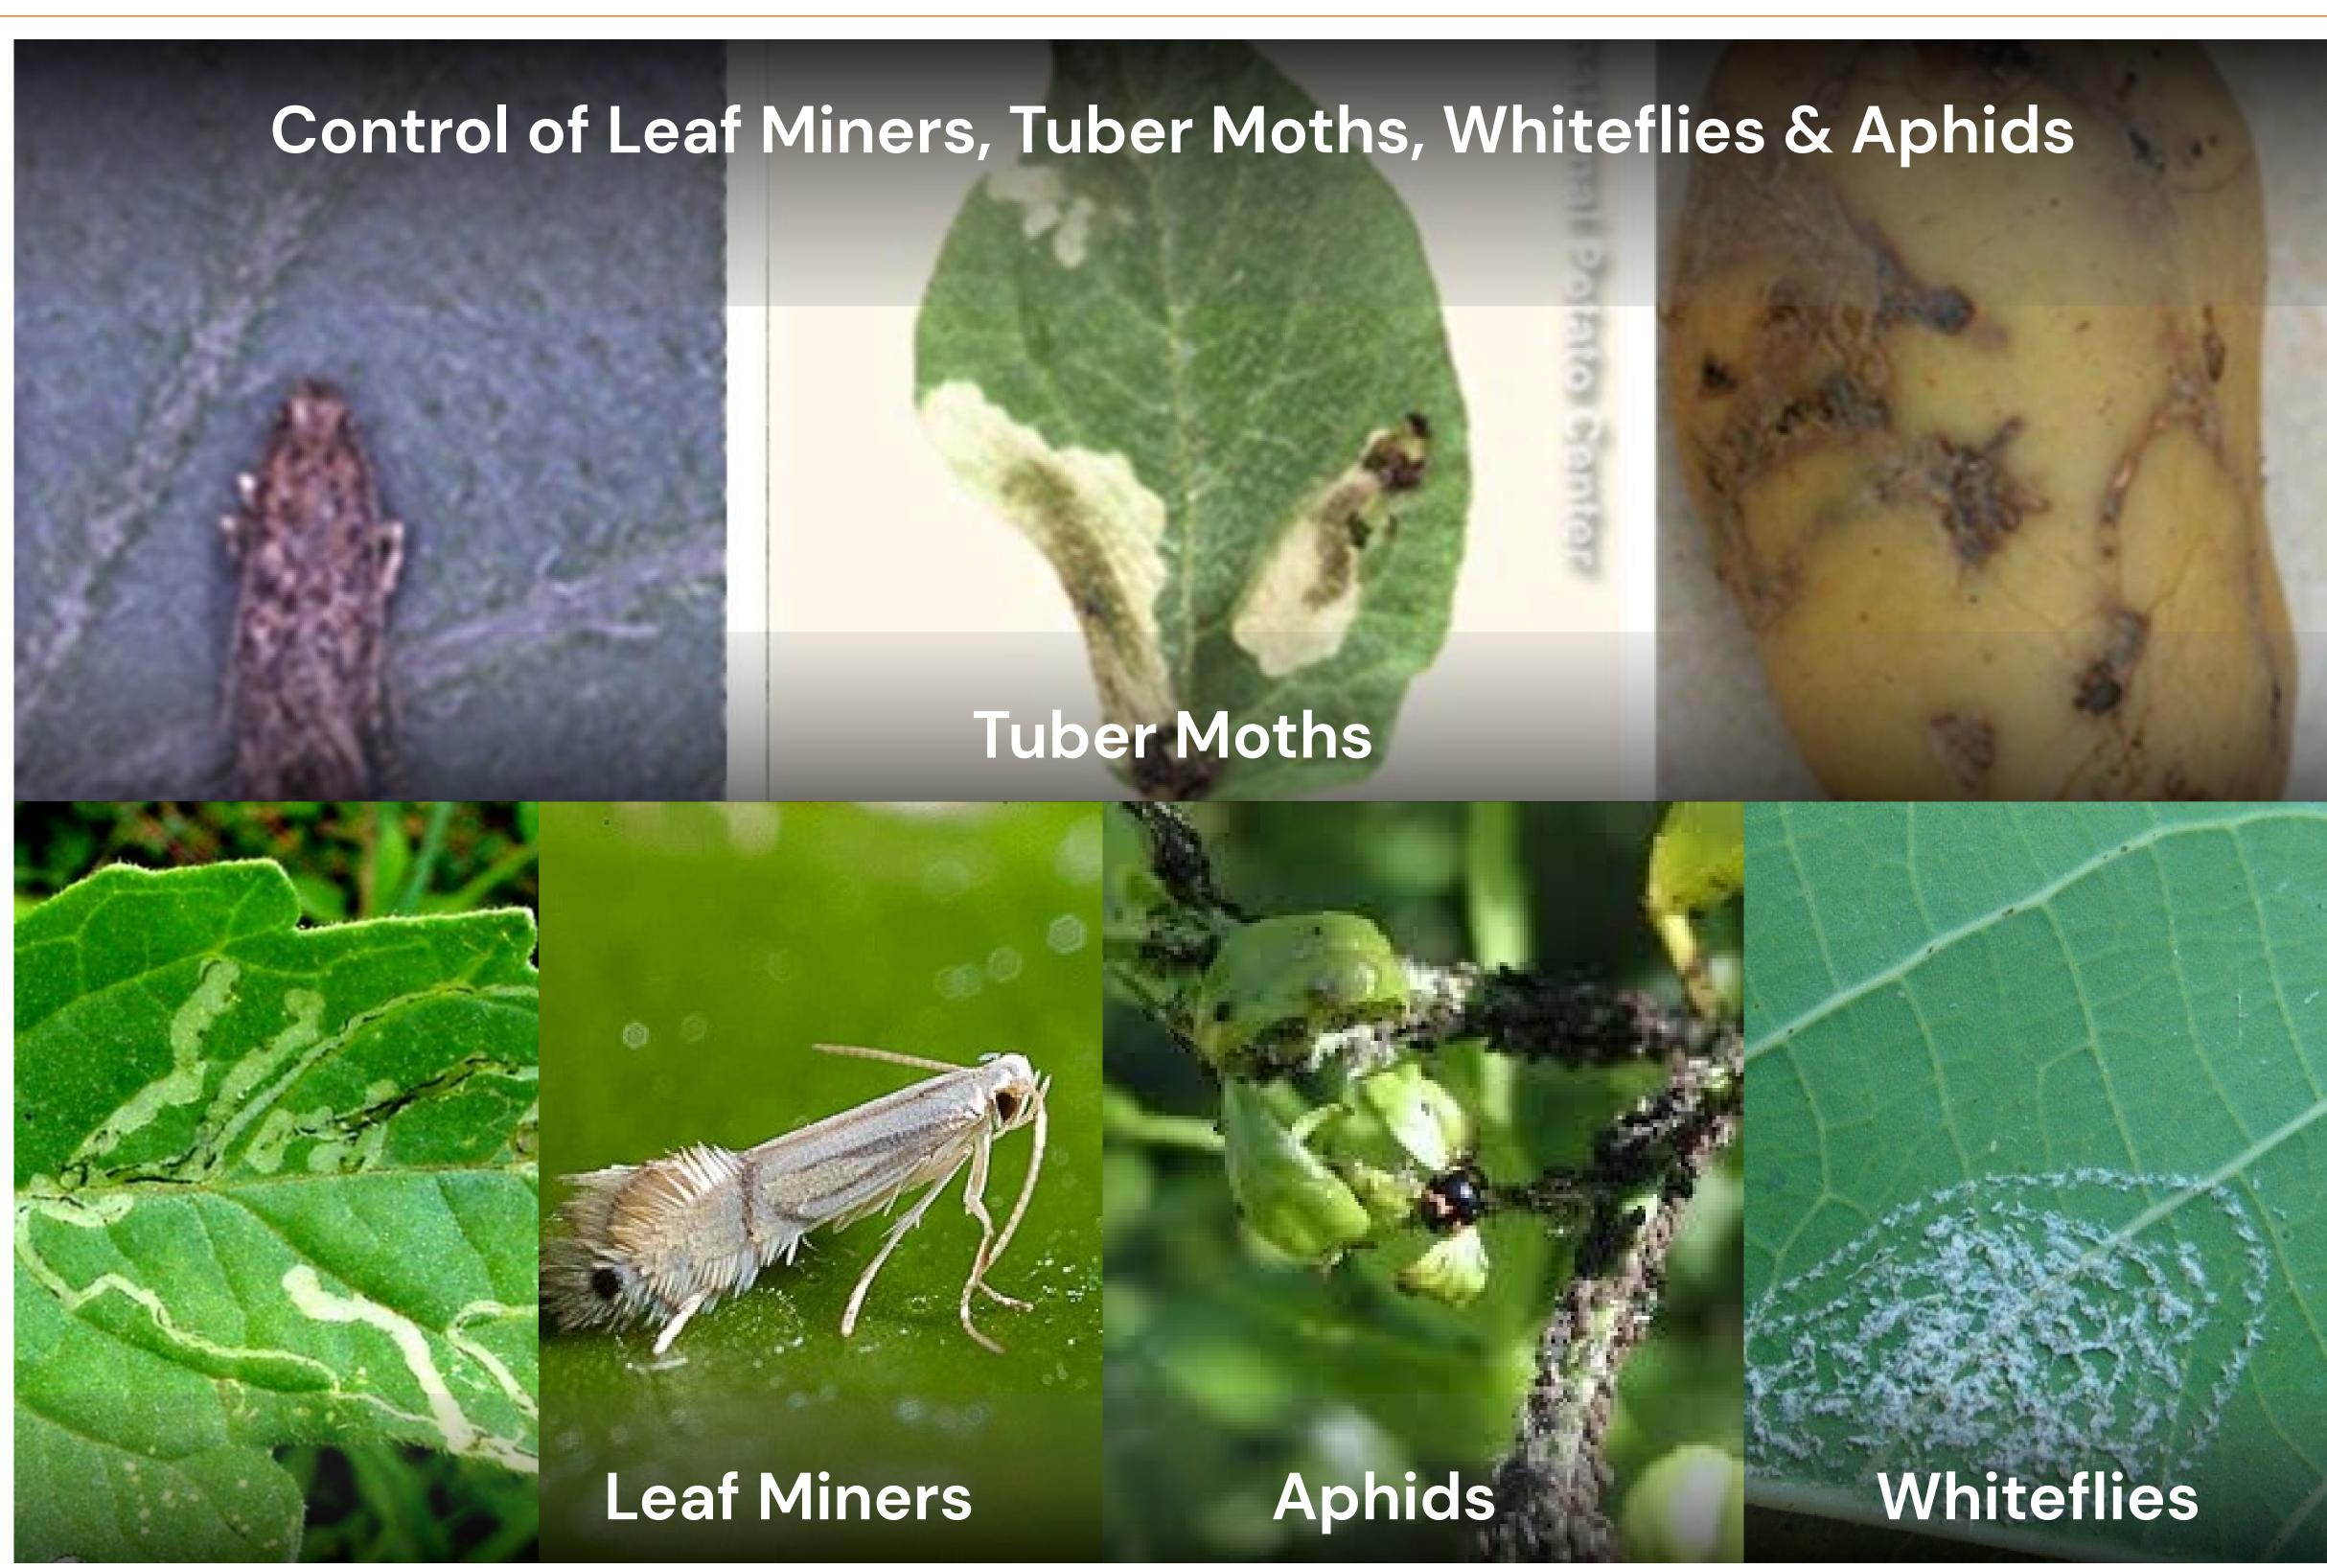

# Abamectin

- Highly efficacious against tuber moths.
- Fast knock-down effect on sucking pests.
- Systemic, contact and translaminar properties.

Rate: 10ml/20L Pack Sizes: 100mls

# Bakeshet

- Quick knock down effect.
- Has both contact and systemic action.
- Easily absorbed in plant tissues and digested by target pest.
- Broad spectrum of control.

Rate: 10ml/20L Pack Sizes: 100mls, 1L