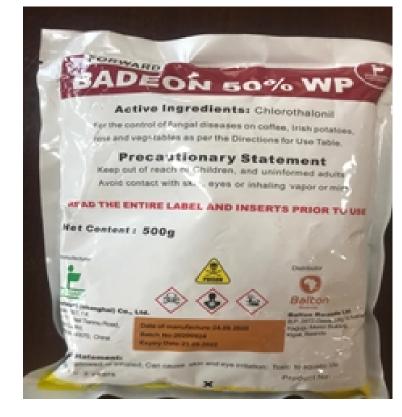

#### Badeon

- Has both curative and preventive action.
- Fine Chlorothalonil particles ensuring uniform distribution on the leaf surface.
- Rain-fast; adheres to crop thus less washing off.

Rates: 30g/20L Pack Sizes: 500g