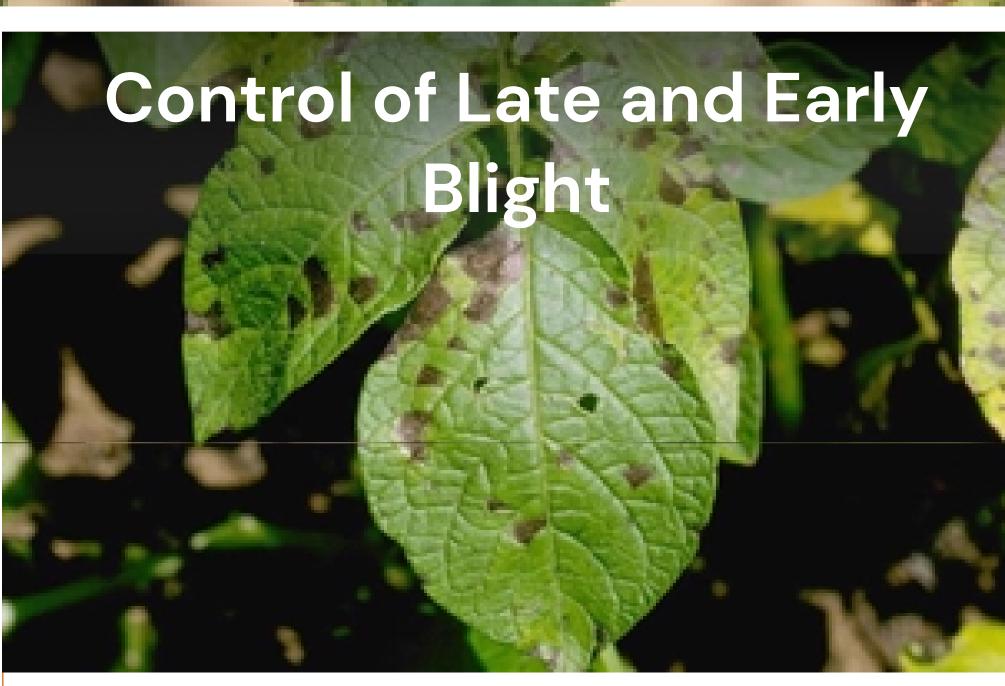

### Solutions to Crop Diseases Affecting Potatoes

#### Balcozeb 80WP

- Has both curative and preventive mode of action.
- Long lasting residue effect thus ensuring prolonged protection.
- Highly systemic and contact action.

Rate: 50g/20L Pack Sizes: 25kg

#### Badeon

- Has both curative and preventive action.
- Fine Chlorothalonil particles ensuring uniform distribution on the leaf surface.
- Rain-fast; adheres to crop thus less washing off.

Rates: 30g/20L Pack Sizes: 500g