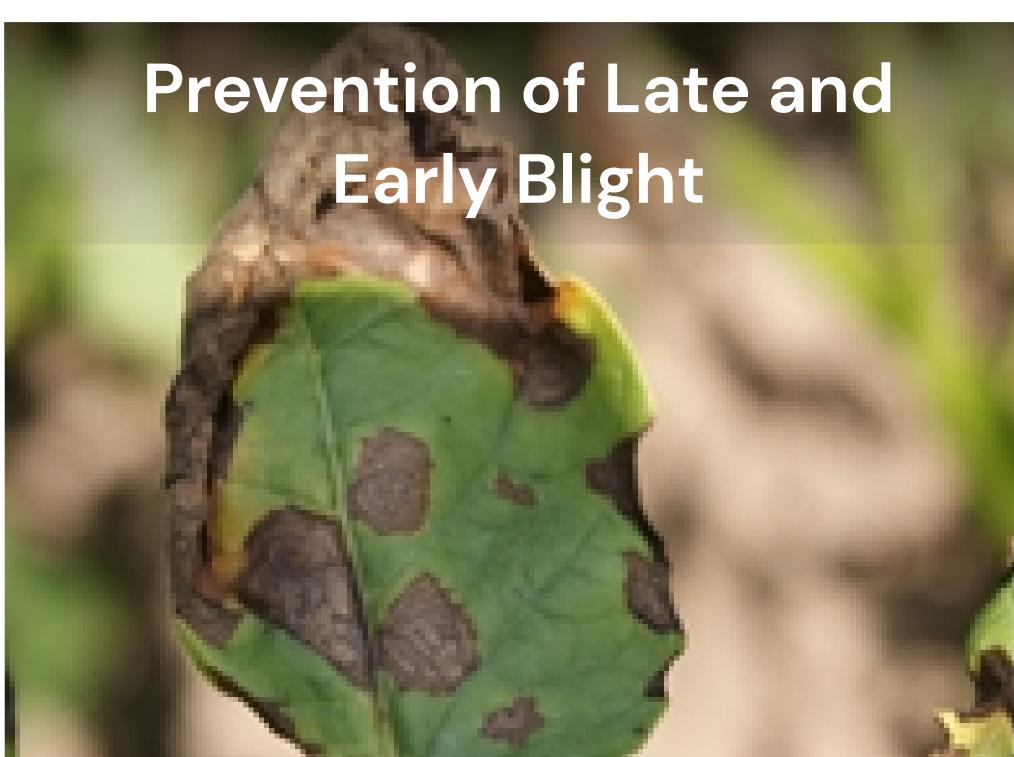

#### Baldazim

- It's a contact bactericide and fungicide with preventive effects.
- Excellent rain fastness property.

Rate: 10ml/20L

Pack Sizes: 100ml, 1Litre

#### Balcozeb 80WP

- Has both curative and preventive mode of action.
- Long lasting residue effect thus ensuring prolonged protection.
- Highly systemic and contact action.

Rate: 50g/20L Pack Sizes: 25kg

#### Badeon

- Has both curative and preventive action.
- Fine Chlorothalonil particles ensuring uniform distribution on the leaf surface.
- Rain-fast; adheres to crop thus less washing off.

Rates: 30g/20L Pack Sizes: 500g