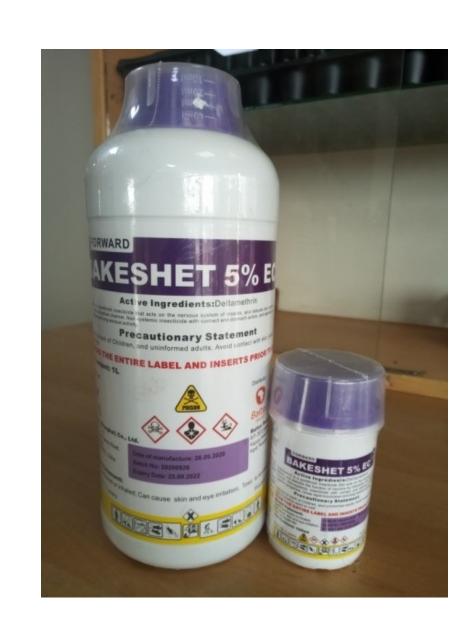

# Bakeshet

- Quick knock down effect.
- Has both contact and systemic action.
- Easily absorbed in plant tissues and digested by target pest.
- Broad spectrum of control.

Rate: 10ml/20L Pack Sizes: 100mls, 1L