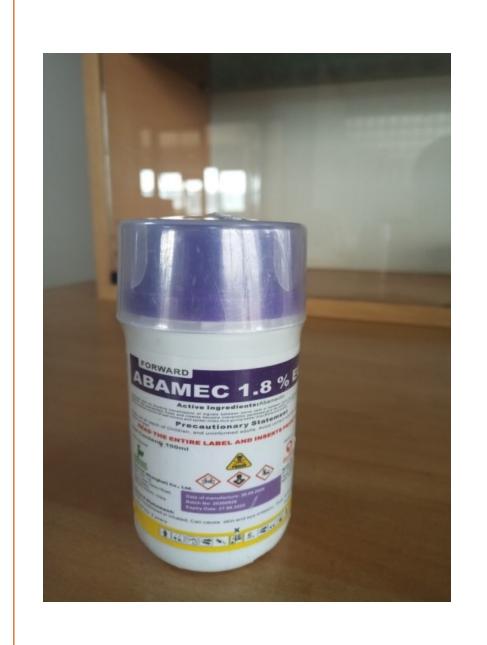

# Abamectin

- Highly efficacious against tuber moths.
- Fast knock-down effect on sucking pests.
- Systemic, contact and translaminar properties.

Rate: 10ml/20L Pack Sizes: 100mls