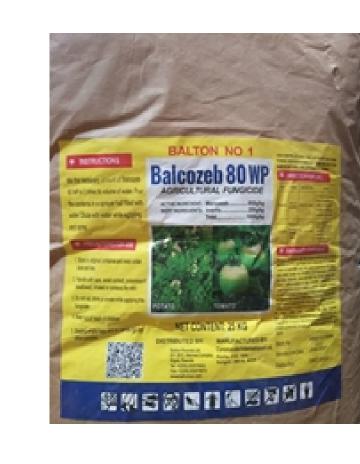

#### Balcozeb 80WP

- Has both curative and preventive mode of action.
- Long lasting residue effect thus ensuring prolonged protection.
- Highly systemic and contact action.

Rate: 50g/20L Pack Sizes: 25kg