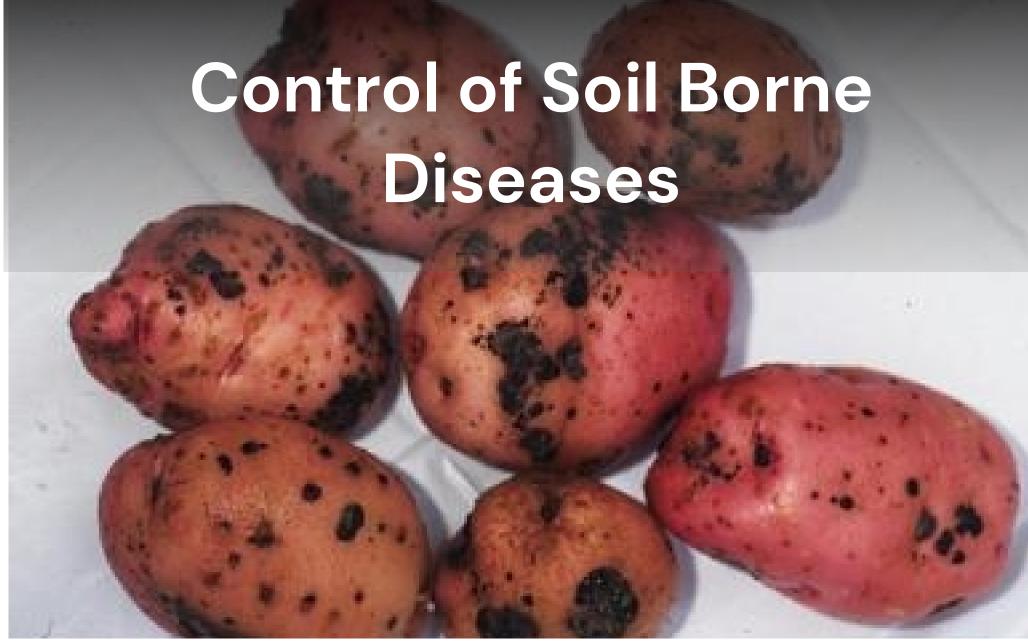

### Solutions to Crop Diseases Affecting Potatoes

### Lambex Lambda-Cyhalothrin 5% E.C

- Improves the root system (more root hairs, thus better uptake of water and nutrients such as calcium, Iron & trace elements)
- Protects the roots against soil-borne pathogens.

NB: Apply on tubers before planting; Do not mix with chemical fungicides.

Rate: 10ml/20L