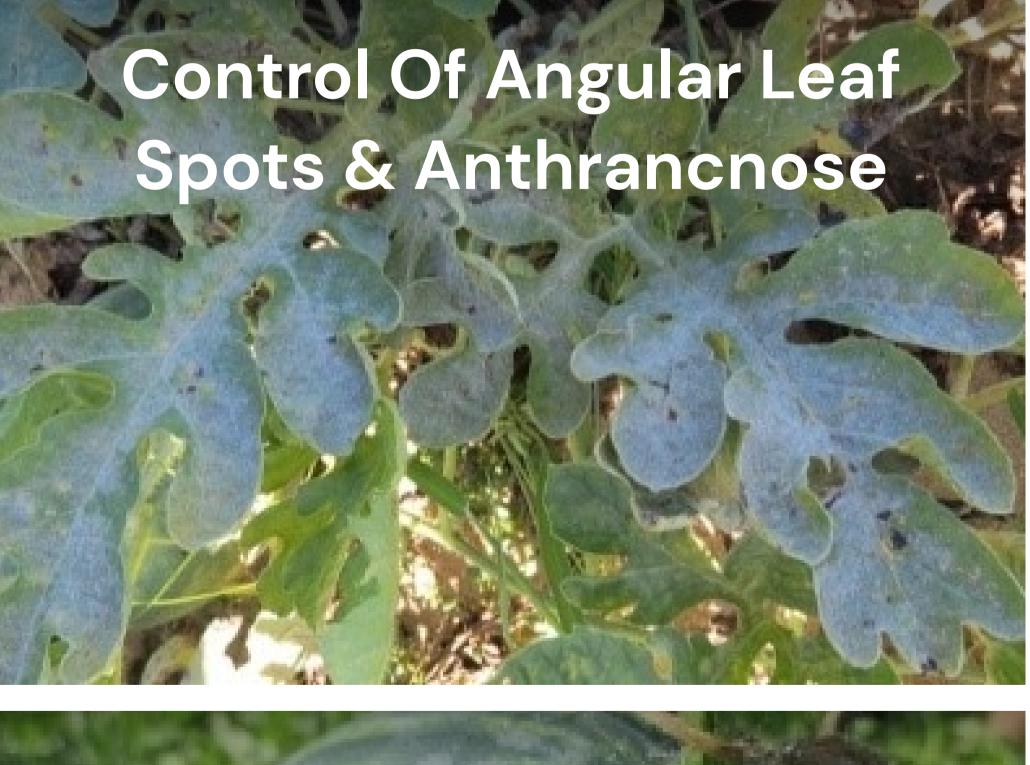

## Konzano 50 0D

- Highly concentrated efficacious miticide. Long residual effect ensuring prolonged
- protection.
- Broad spectrum of activity. Easily absorbed in plant tissues and digested
- by the target pest. Short PHI: 3 days
- Rates: 5ml/20L

Pack Sizes: 100mls, 1L