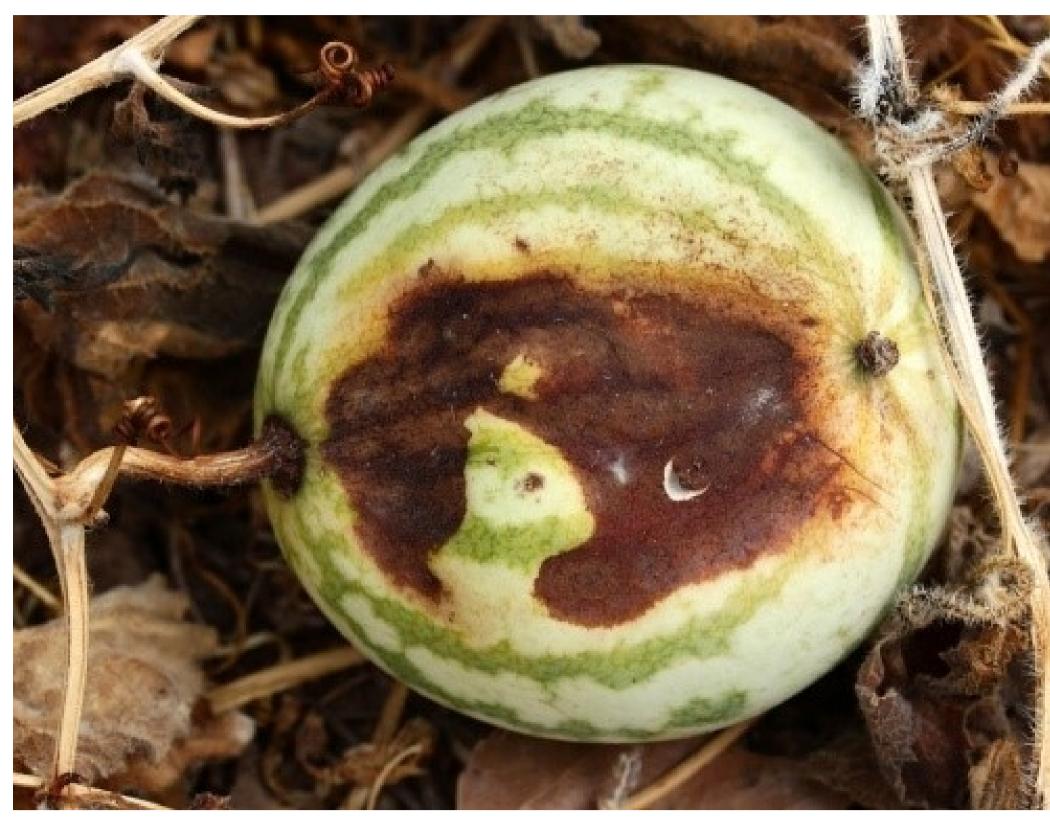

#### Solutions to Crop Diseases Affecting Watermelon





#### Bronocot

Biological control of Fusarium Wilt, Rhizoctonia, Sclerotinia, Pythium and Damping off.

- Improves the root system (more root hairs, thus better uptake of water and nutrients such as calcium, Iron and trace elements).
- Induces plant defense mechanism; protecting the crop against secondary infections.
- End result => Higher yields.

Rate: 30g/20L

Pack Sizes: 1kg, 20kg



#### Ofran Combi

- A wettable powder fungicide with protective and systemic properties
- Controls downy mildew and late blight on various crops

Rate: 4g/20L

Pack Sizes: 500g/1kg

NB: Drench in soil preferably one week after germination; Do not mix with chemical fungicides.





#### **Buffalo 100 OD**

- Broad spectrum of activity against cutworms, chaffer grabs and wireworms.
- Quick knock-down effect.
- Has both contact and systemic action.

Rates: 15ml/20L Pack Sizes: 100mls, 1L NB: Drench in the soil.





#### Buffalo 35mls/20l

- Unique synergic mixture of a synthetic and a fermentation product.
- Broad spectrum activity.
- Contact, translaminar and systemic action.
- Easily absorbed in the plant tissues and digested by the pest.

Rates: 15ml/20L

Pack sizes: 100mls, 500mls