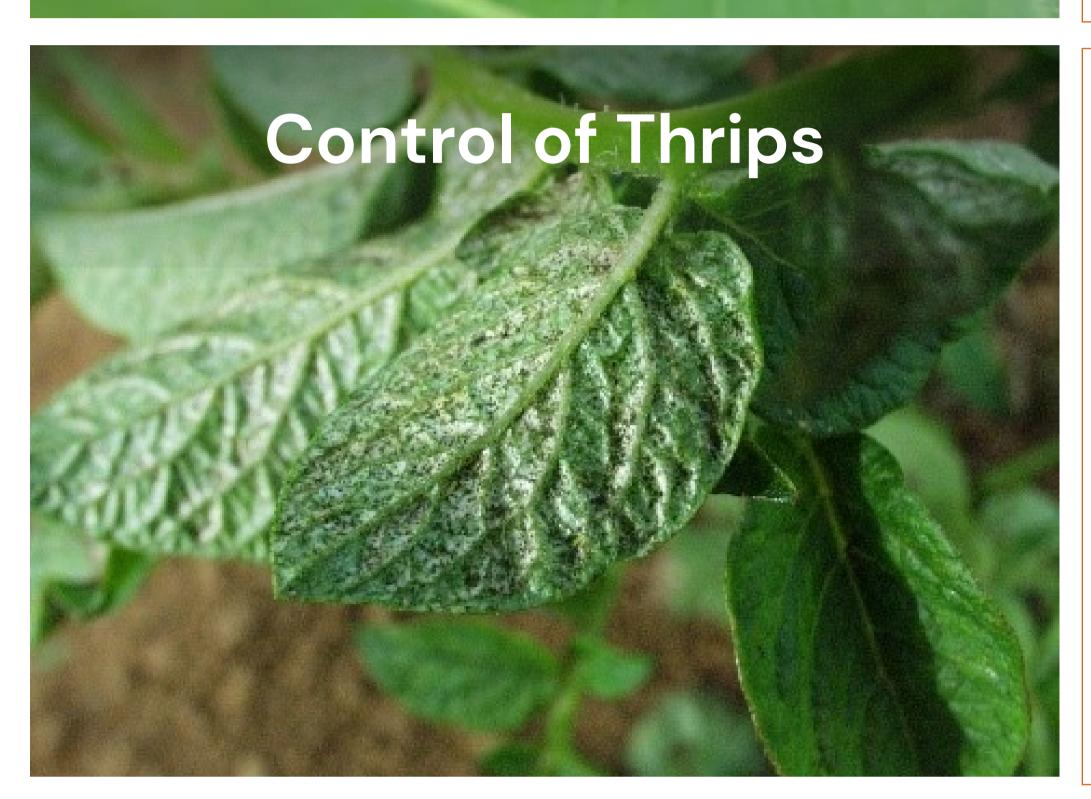

# **Buffalo 100 OD**

- Quick knock-down effect. Has both contact and systemic action.
- Broad spectrum of activity against whiteflies
- and also thrips. Long lasting residual control.
- Improved retention and coverage on the leaf.
- Rates: 15ml/20L