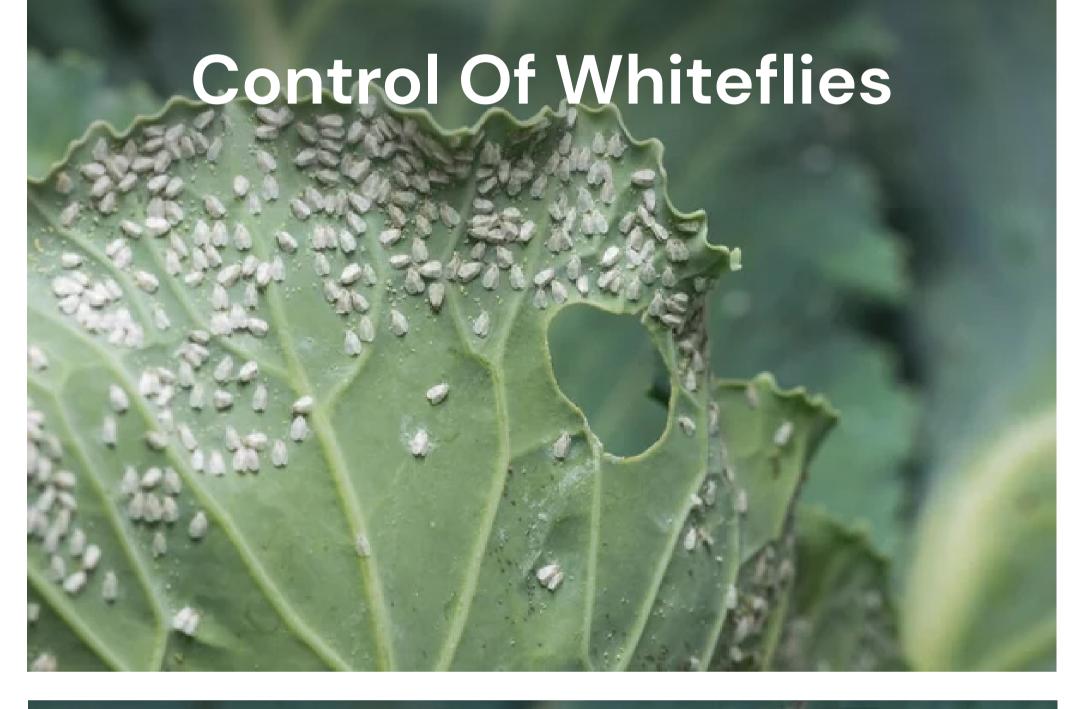

# **Buffalo 100 OD**

- Quick knock-down effect. Has both contact and systemic action.
- Broad spectrum of activity against whiteflies
- and also thrips. Long lasting residual control.
- Improved retention and coverage on the leaf.
- Rates: 15ml/20L