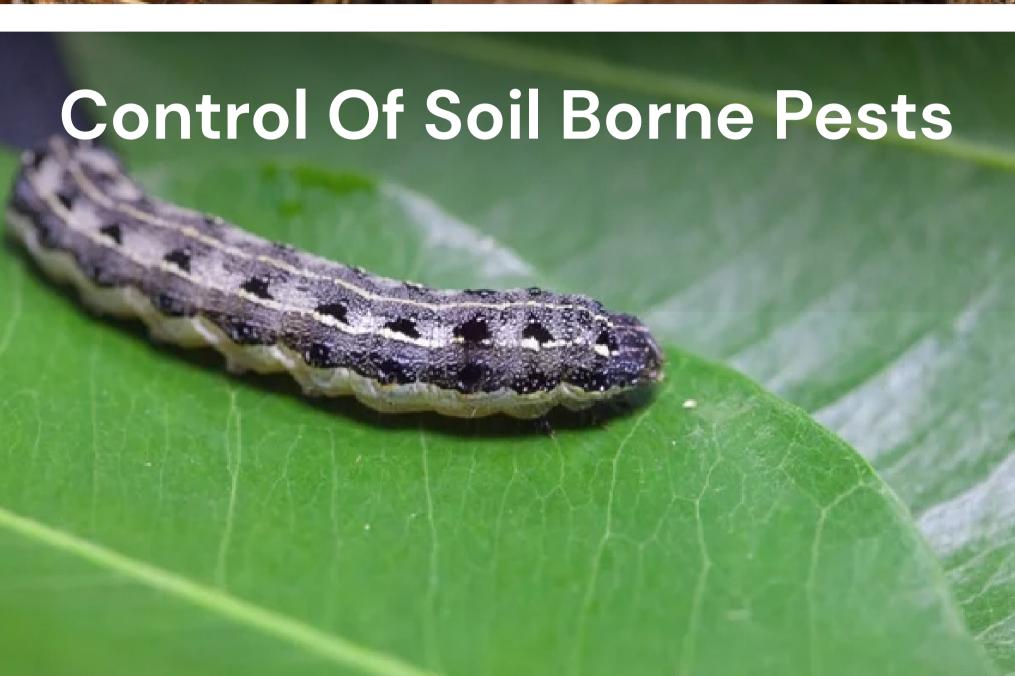

#### **Buffalo 100 OD**

- Broad spectrum of activity against cutworms, chaffer grabs and wireworms.
- Quick knock-down effect.
- Has both contact and systemic action.

Rates: 15ml/20L Pack Sizes: 100mls, 1L NB: Drench in the soil.

#### Buffalo 35mls/20l

- Unique synergic mixture of a synthetic and a fermentation product.
- Broad spectrum activity.
- Contact, translaminar and systemic action.
- Easily absorbed in the plant tissues and digested by the pest.

Rates: 15ml/20L

Pack sizes: 100mls, 500mls