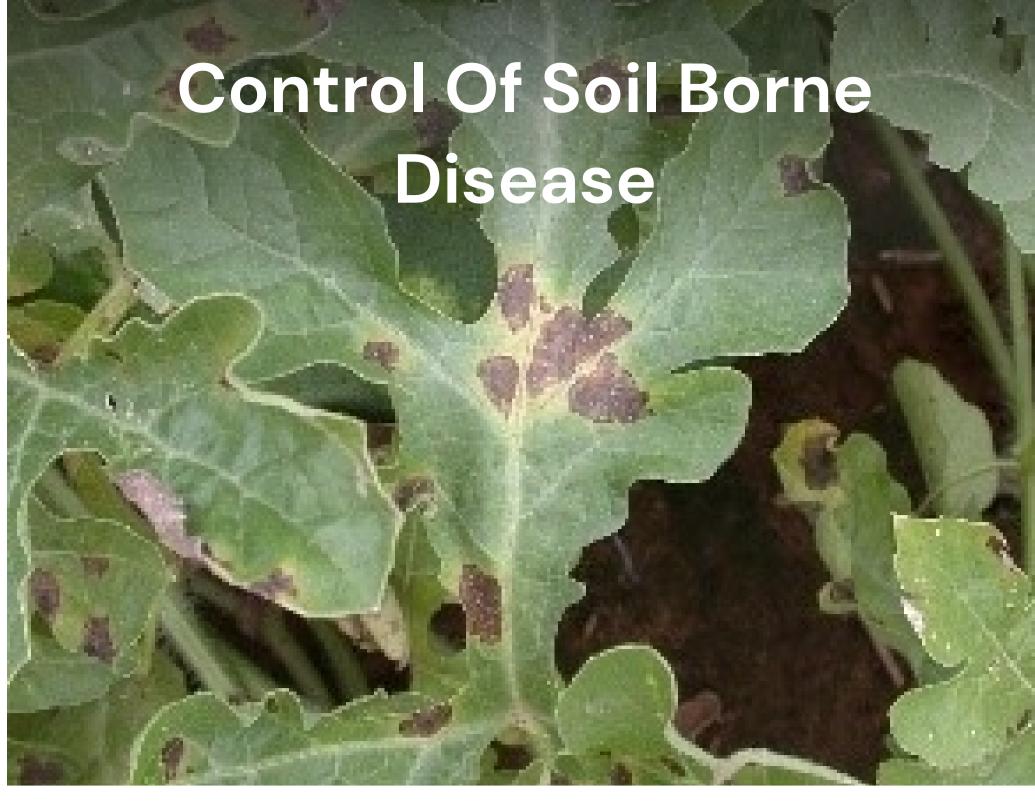

#### Bronocot

Biological control of Fusarium Wilt, Rhizoctonia, Sclerotinia, Pythium and Damping off.

- Improves the root system (more root hairs, thus better uptake of water and nutrients such as calcium, Iron and trace elements).
- Induces plant defense mechanism; protecting the crop against secondary infections.
- End result => Higher yields.

Rate: 30g/20L

Pack Sizes: 1kg, 20kg