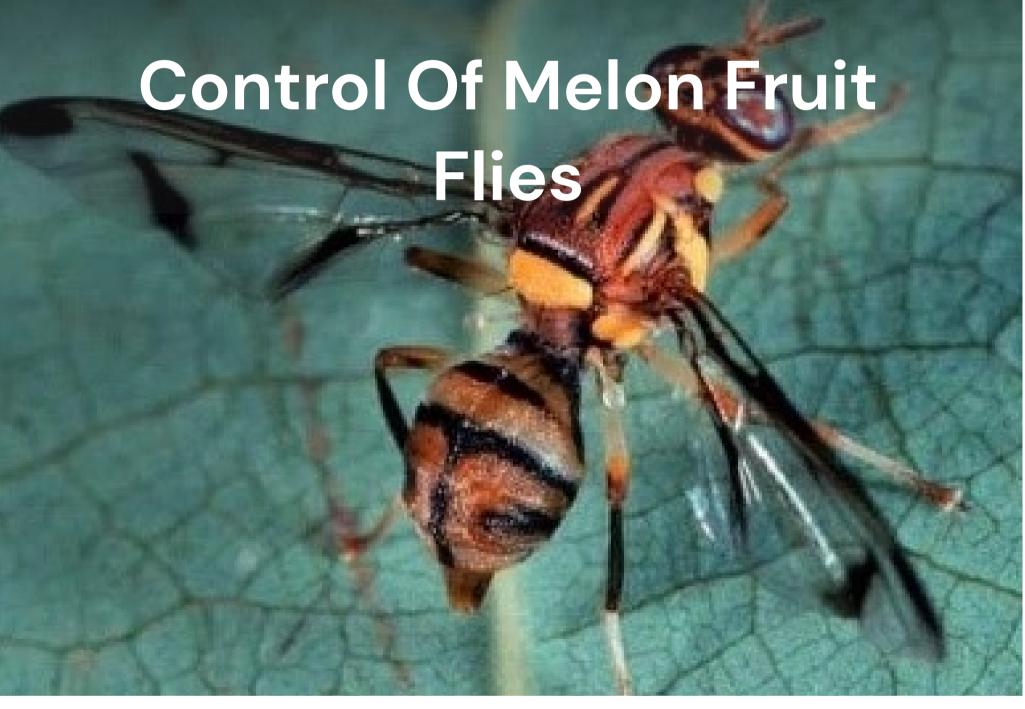

# **Buffalo 100 OD**

- Quick knock-down effect. Has both contact and systemic action.
- Broad spectrum of activity against whiteflies
- and also thrips. Long lasting residual control.
- Improved retention and coverage on the leaf.
- Rates: 15ml/20L

Pack Sizes: 100mls, 1L