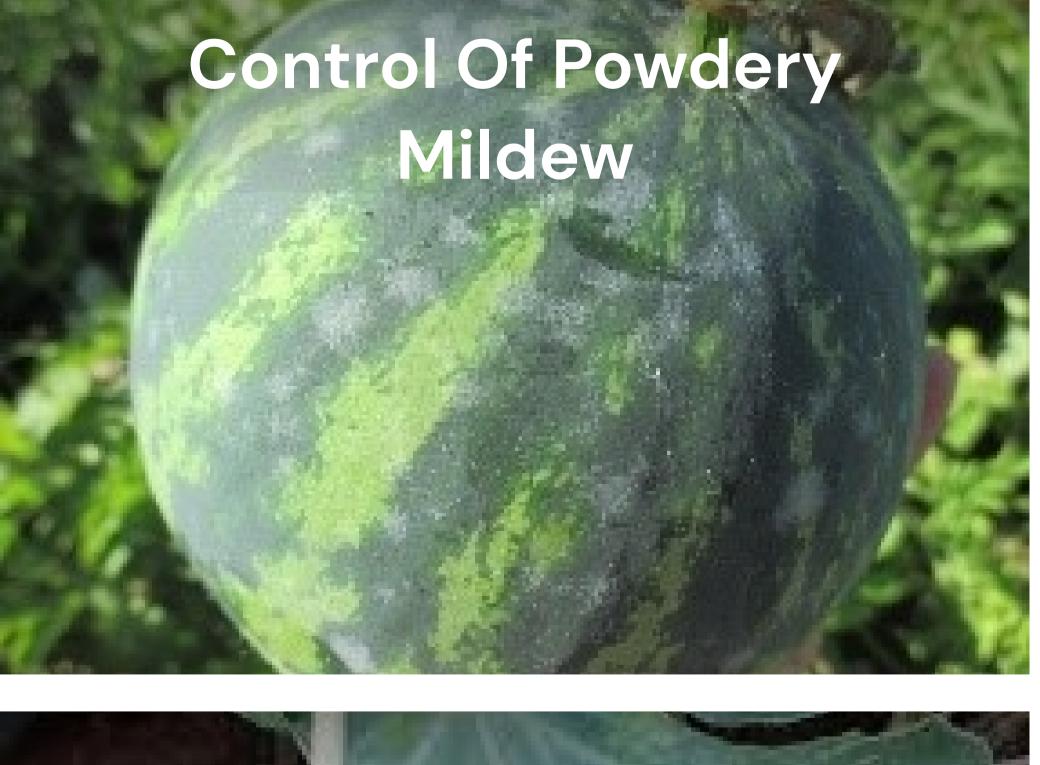

## Othello Top

powdery mildew and downy mildew. Offers long-lasting foliar protection.

Broad spectrum control of diseases such as

- Systemic with both preventive and curative
- properties.