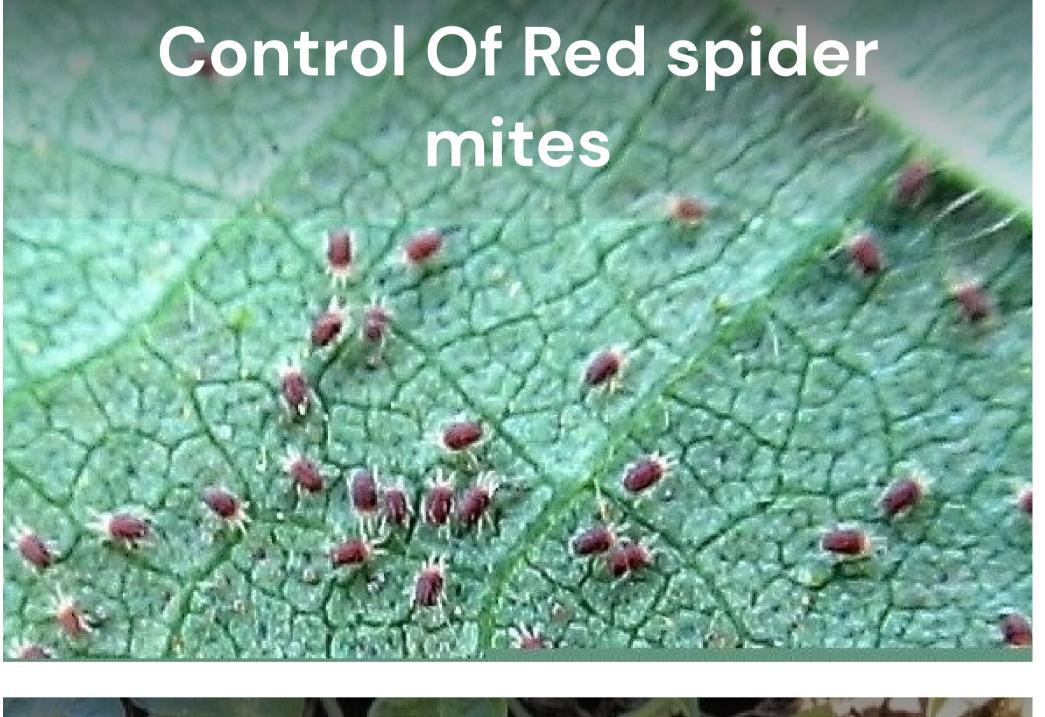

## Konzano 50 0D

- Highly concentrated efficacious miticide. Long residual effect ensuring prolonged
- protection.
- Broad spectrum of activity. Easily absorbed in plant tissues and digested
- by the target pest. Short PHI: 3 days
- Rates: 5ml/20L

Pack Sizes: 100mls, 1L