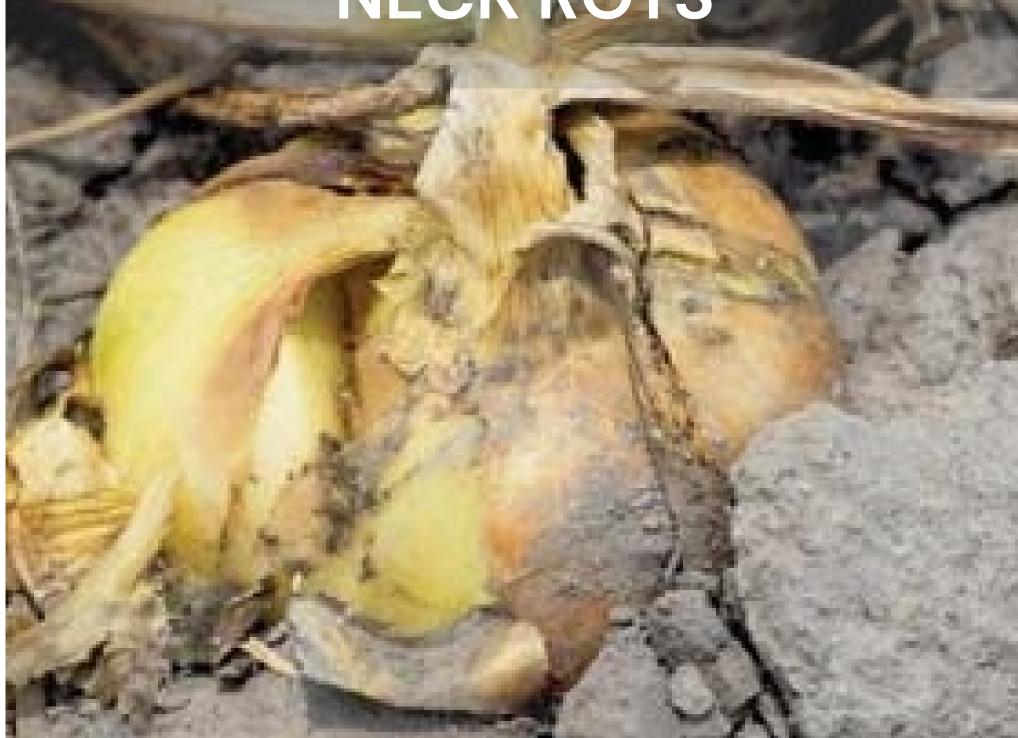

# CONTROL OF SOFT AND **NECK ROTS**

# GOLDAZIM

• Highly effecacious against soft and neck rots.

- Broad spectrum fungicide.
- Promotes proper curing

Rates: 20mls/20L Packs: 50mls, 100mls, 250mls, 500mls