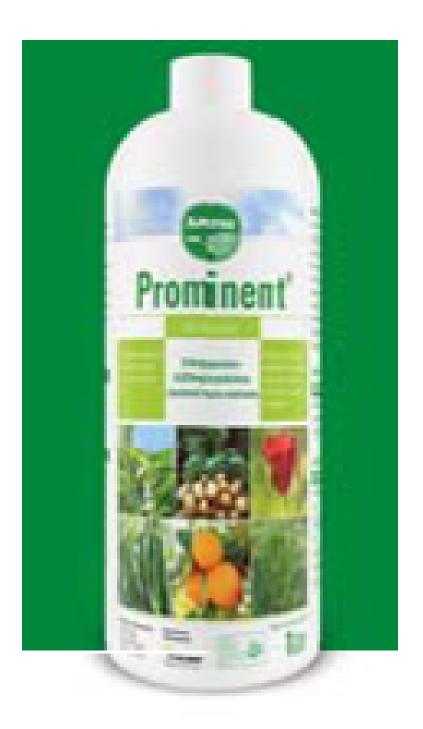

#### PROMINENT

- Contains Auxins, Cytokinins and chelated micro nutrients for optimal plant growth stimulation.
- Helps to boost crops vigour and prevent herbicide injury.
- Enhances bulb formation

Use prominent 50mls/20L 3 days after transplanting to counter stress.

Rates: 50ml/20L Packs: 100mls, 500mls and 1Litre