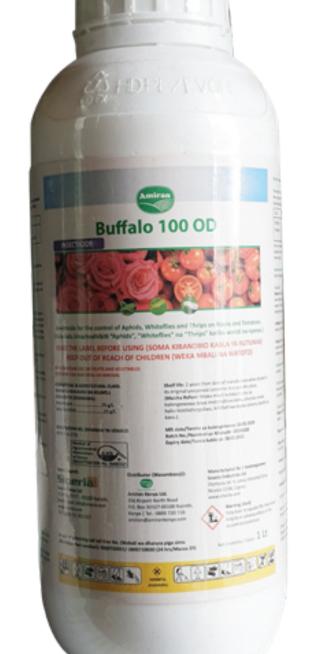

## **BUFFALO**

Excellent knock-down effect.

• Broad spectrum of activity against soil-borne insects i.e chaffer grubs, wireworms.

 Stability ensures long lasting residual control.

Drench 30mls/20L Pack sizes: 100mls, 500mls, 1L