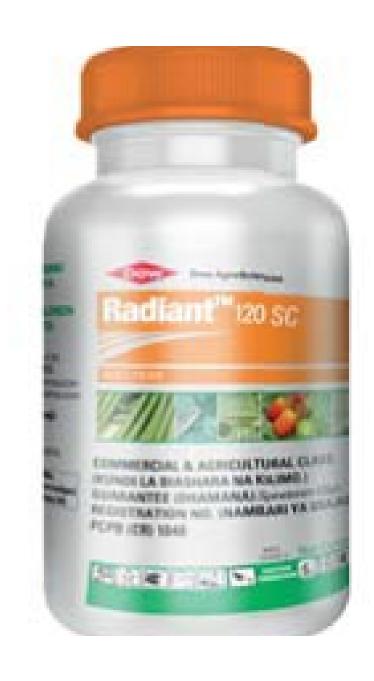

# RADIANT

- Effective field Proven thripicide
- Important tool for Resistance management
- Long residual activity leading to prolonged protection.

Rate: 10ml/20L Packs: 50ml, 100ml, 250ml

• Unique combination of two active ingredients with different modes of action.